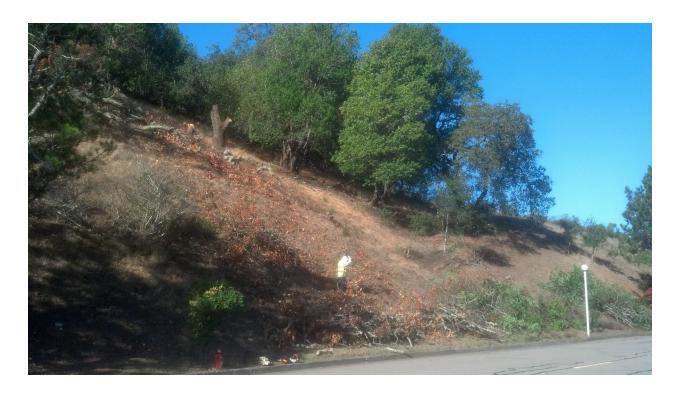

### **Project Summary/Description**

Prior to 2018, Marin Valley Mobile Country Club maintained a fuel break along the western reach of Marin Valley Drive of 10 feet of closely mowed grass, with a few manicured shrubs and heavier fuel interspersed and extending beyond the mowed grass.

Marin Valley Drive (MVD) is the primary access and evacuation route for the Marin Valley Mobile Country Club community. There is a narrow emergency route that exits to the adjoining Bay Vista community. A fire threatened both of these communities in 2016. The main route, Marin Valley Drive was fully occupied by fire suppression apparatus, and the fire occluded the secondary exit leaving no available evacuation route.

## **BEFORE PHOTOS**