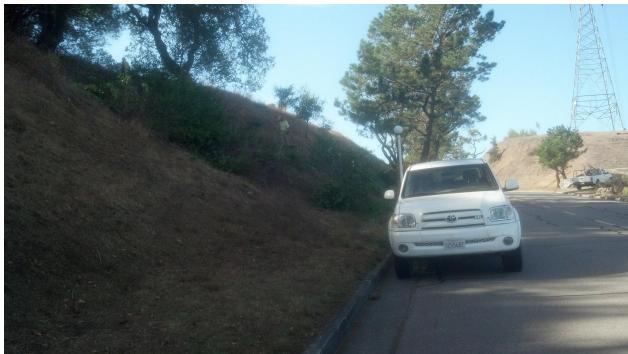

Using PG&E Grant funds, MVMCC extended the existing fuel reduction along MVD by creating a 50'-100' "shaded fuelbreak" to help ensure both fire agency access and residential evacuation in the event of an ignition near the freeway.

Work completed in 2018 included thinning and limbing the pine trees and larger oaks along the corridor and removing ladder fuels back to about 100 feet from the road where possible.

Vegetation removed included Monterey Pine, Eucalyptus, live oak, Bay Laurel, Juniper, and a spectrum of both native and exotic chaparral species dominated by coyote bush, poison oak and French broom.

## **AFTER PHOTOS**