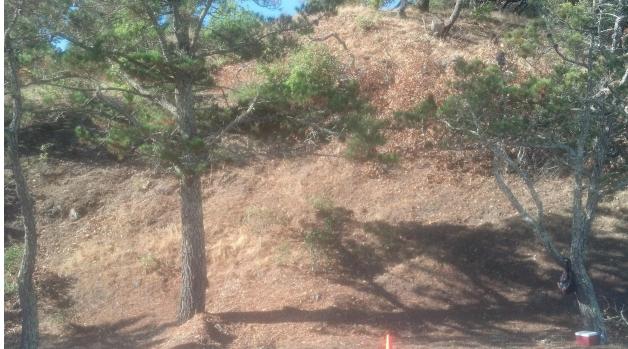

## **AFTER PHOTOS**

Using PG&E Grant funds, MVMCC extended the existing fuel reduction along MVD by creating a 50'-100' "shaded fuelbreak" to help ensure both fire agency access and residential evacuation in the event of an ignition near the freeway.

Work completed in 2018 included thinning and limbing the pine trees and larger oaks along the corridor and removing ladder fuels back to about 100 feet from the road where possible.

Vegetation removed included Monterey Pine, Eucalyptus, live oak, Bay Laurel, Juniper, and a spectrum of both native and exotic chaparral species dominated by coyote bush, poison oak and French broom.