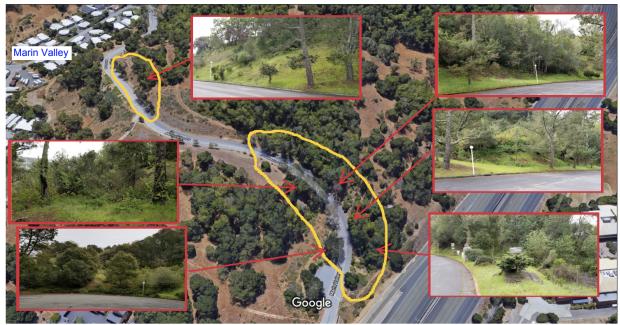

### **Project Location**

38.0434537, -122.5301613, Near PG&E powerlines located on Marin Valley Drive

## **PROJECT MAPS**

Imagery ©2018 Google, Map data ©2018 Google 100 ft