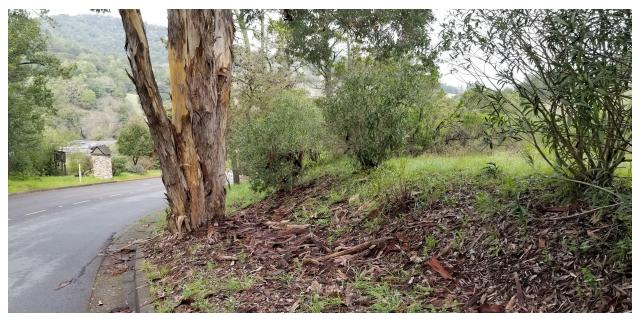

## **AFTER PHOTOS**

Using PG&E Grant funds, MVMCC extended the existing fuel reduction along MVD by creating a 50'-100' "shaded fuelbreak" to help ensure both fire agency access and residential evacuation in the event of an ignition near the freeway.

Work completed in 2018 included thinning and limbing the pine trees and larger oaks along the corridor and removing ladder fuels back to about 100 feet from the road where possible.

Vegetation removed included Monterey Pine, Eucalyptus, live oak, Bay Laurel, Juniper, and a spectrum of both native and exotic chaparral species dominated by coyote bush, poison oak and French broom.