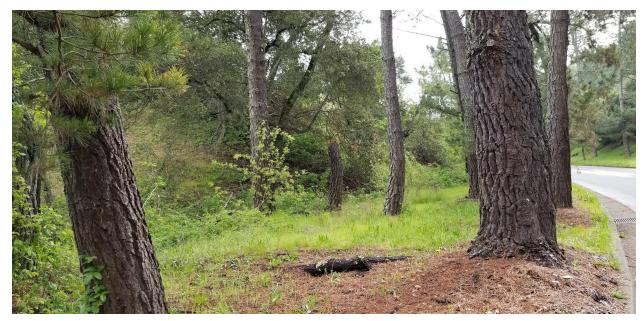

## **BEFORE PHOTOS**

### **Project Summary/Description**

Prior to 2018, Marin Valley Mobile Country Club maintained a fuel break along the western reach of Marin Valley Drive of 10 feet of closely mowed grass, with a few manicured shrubs and heavier fuel interspersed and extending beyond the mowed grass.

Marin Valley Drive (MVD) is the primary access and evacuation route for the Marin Valley Mobile Country Club community. There is a narrow emergency route that exits to the adjoining Bay Vista community. A fire threatened both of these communities in 2016. The main route, Marin Valley Drive was fully occupied by fire suppression apparatus, and the fire occluded the secondary exit leaving no available evacuation route.