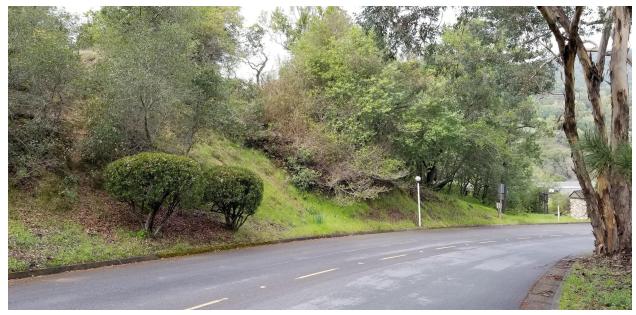

## **BEFORE PHOTOS**

### **Project Summary/Description**

Prior to 2018, Marin Valley Mobile Country Club maintained a fuel break along the western reach of Marin Valley Drive of 10 feet of closely mowed grass, with a few manicured shrubs and heavier fuel interspersed and extending beyond the mowed grass.

Marin Valley Drive (MVD) is the primary access and evacuation route for the Marin Valley Mobile Country Club community. There is a narrow emergency route that exits to the adjoining Bay Vista community. A fire threatened both of these communities in 2016. The main route, Marin Valley Drive was fully occupied by fire suppression apparatus, and the fire occluded the secondary exit leaving no available evacuation route.