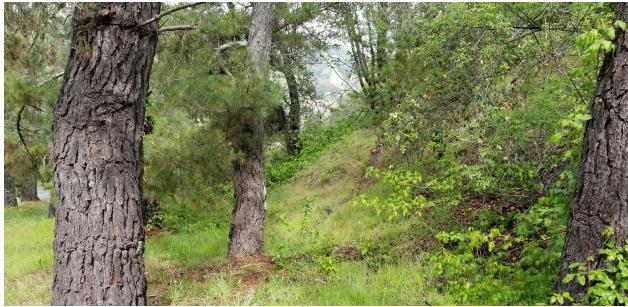

## **AFTER PHOTOS**

Work completed in 2018 included thinning and limbing the pine trees and larger oaks along the corridor and removing ladder fuels back to about 100 feet from the road where possible.

Vegetation removed included Monterey Pine, Eucalyptus, live oak, Bay Laurel, Juniper, and a spectrum of both native and exotic chaparral species dominated by coyote bush, poison oak and French broom.