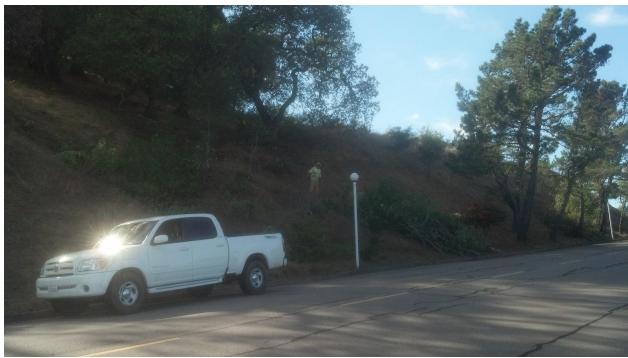

## **AFTER PHOTOS**

Using PG&E Grant funds, MVMCC extended the existing fuel reduction along MVD by creating a 50'-100' "shaded fuelbreak" to help ensure both fire agency access and residential evacuation in the event of an ignition near the freeway.

Work completed in 2018 included thinning and limbing the pine trees and larger oaks along the corridor and removing ladder fuels back to about 100 feet from the road where possible.

Vegetation removed included Monterey Pine, Eucalyptus, live oak, Bay Laurel, Juniper, and a spectrum of both native and exotic chaparral species dominated by coyote bush, poison oak and French broom.