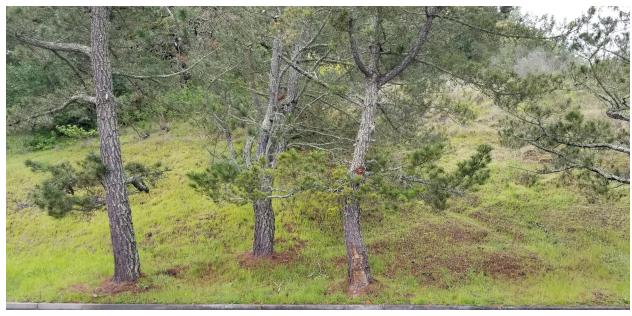

## **BEFORE PHOTOS**

### **Project Summary/Description**

Prior to 2018, Marin Valley Mobile Country Club maintained a fuel break along the western reach of Marin Valley Drive of 10 feet of closely mowed grass, with a few manicured shrubs and heavier fuel interspersed and extending beyond the mowed grass.