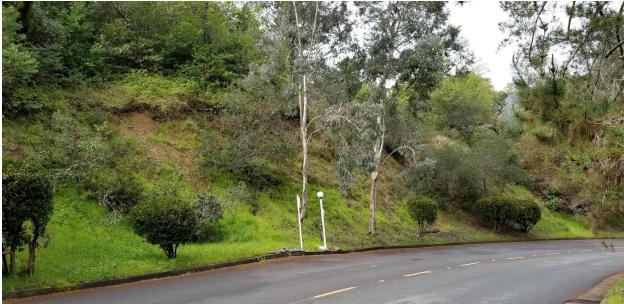

## **AFTER PHOTOS**

Using PG&E Grant funds, MVMCC extended the existing fuel reduction along MVD by creating a 50'-100' "shaded fuelbreak" to help ensure both fire agency access and residential evacuation in the event of an ignition near the freeway.

Work completed in 2018 included thinning and limbing the pine trees and larger oaks along the corridor and removing ladder fuels back to about 100 feet from the road where possible.

Vegetation removed included Monterey Pine, Eucalyptus, live oak, Bay Laurel, Juniper, and a spectrum of both native and exotic chaparral species dominated by coyote bush, poison oak and French broom.