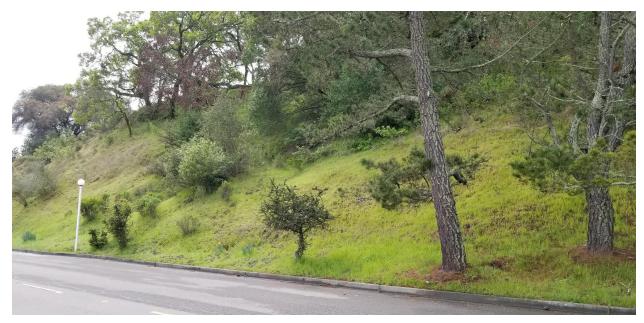

## **AFTER PHOTOS**

Using PG&E Grant funds, MVMCC extended the existing fuel reduction along MVD by creating a 50'-100' "shaded fuelbreak" to help ensure both fire agency access and residential evacuation in the event of an ignition near the freeway.

Work completed in 2018 included thinning and limbing the pine trees and larger oaks along the corridor and removing ladder fuels back to about 100 feet from the road where possible.

Vegetation removed included Monterey Pine, Eucalyptus, live oak, Bay Laurel, Juniper, and a spectrum of both native and exotic chaparral species dominated by coyote bush, poison oak and French broom.