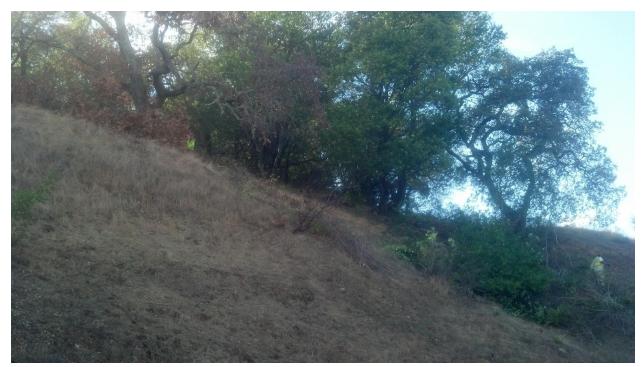

### **Project Summary/Description**

Prior to 2018, Marin Valley Mobile Country Club maintained a fuel break along the western reach of Marin Valley Drive of 10 feet of closely mowed grass, with a few manicured shrubs and heavier fuel interspersed and extending beyond the mowed grass.

Marin Valley Drive (MVD) is the primary access and evacuation route for the Marin Valley Mobile Country Club community. There is a narrow emergency route that exits to the adjoining Bay Vista community. A fire threatened both of these communities in 2016. The main route, Marin Valley Drive was fully occupied by fire suppression apparatus, and the fire occluded the secondary exit leaving no available evacuation route.

## **BEFORE PHOTOS**