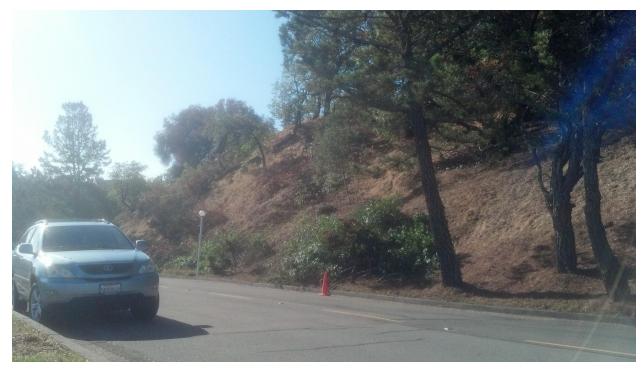

Using PG&E Grant funds, MVMCC extended the existing fuel reduction along MVD by creating a 50'-100' "shaded fuelbreak" to help ensure both fire agency access and residential evacuation in the event of an ignition near the freeway.

Work completed in 2018 included thinning and limbing the pine trees and larger oaks along the corridor and removing ladder fuels back to about 100 feet from the road where possible.

Vegetation removed included Monterey Pine, Eucalyptus, live oak, Bay Laurel, Juniper, and a spectrum of both native and exotic chaparral species dominated by coyote bush, poison oak and French broom.

## **AFTER PHOTOS**