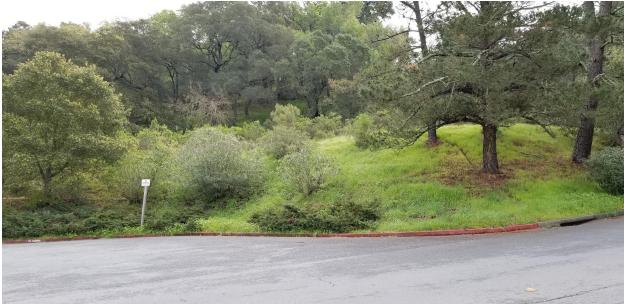

## **AFTER PHOTOS**

Using PG&E Grant funds, MVMCC extended the existing fuel reduction along MVD by creating a 50'-100' "shaded fuelbreak" to help ensure both fire agency access and residential evacuation in the event of an ignition near the freeway.

Work completed in 2018 included thinning and limbing the pine trees and larger oaks along the corridor and removing ladder fuels back to about 100 feet from the road where possible.

Vegetation removed included Monterey Pine, Eucalyptus, live oak, Bay Laurel, Juniper, and a spectrum of both native and exotic chaparral species dominated by coyote bush, poison oak and French broom.