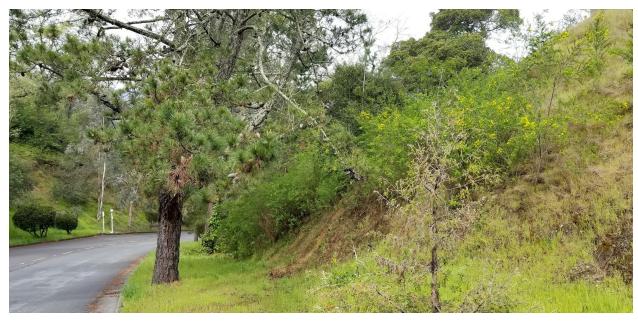

## **AFTER PHOTOS**

Using PG&E Grant funds, MVMCC extended the existing fuel reduction along MVD by creating a 50'-100' "shaded fuelbreak" to help ensure both fire agency access and residential evacuation in the event of an ignition near the freeway.

Work completed in 2018 included thinning and limbing the pine trees and larger oaks along the corridor and removing ladder fuels back to about 100 feet from the road where possible.

Vegetation removed included Monterey Pine, Eucalyptus, live oak, Bay Laurel, Juniper, and a spectrum of both native and exotic chaparral species dominated by coyote bush, poison oak and French broom.