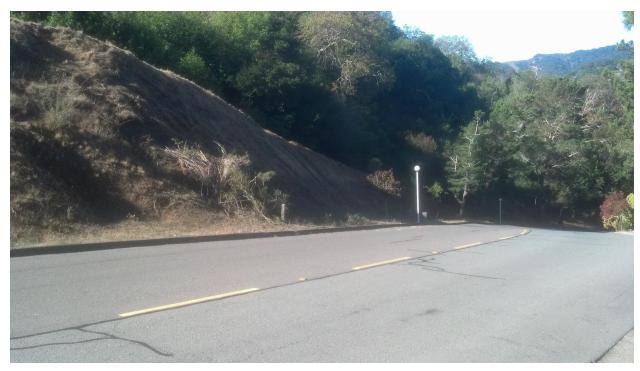

Using PG&E Grant funds, MVMCC extended the existing fuel reduction along MVD by creating a 50'-100' "shaded fuelbreak" to help ensure both fire agency access and residential evacuation in the event of an ignition near the freeway.

Work completed in 2018 included thinning and limbing the pine trees and larger oaks along the corridor and removing ladder fuels back to about 100 feet from the road where possible.

Vegetation removed included Monterey Pine, Eucalyptus, live oak, Bay Laurel, Juniper, and a spectrum of both native and exotic chaparral species dominated by coyote bush, poison oak and French broom.

## **AFTER PHOTOS**