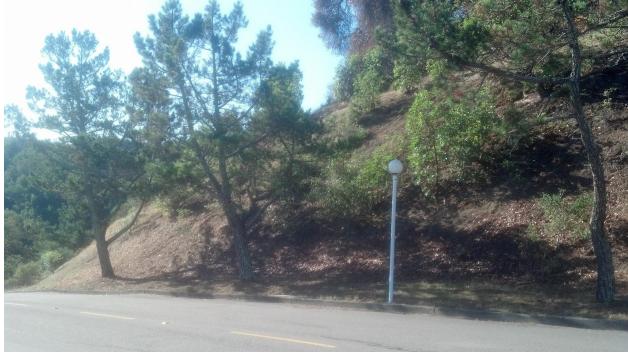

Using PG&E Grant funds, MVMCC extended the existing fuel reduction along MVD by creating a 50'-100' "shaded fuelbreak" to help ensure both fire agency access and residential evacuation in the event of an ignition near the freeway.

Work completed in 2018 included thinning and limbing the pine trees and larger oaks along the corridor and removing ladder fuels back to about 100 feet from the road where possible.

Vegetation removed included Monterey Pine, Eucalyptus, live oak, Bay Laurel, Juniper, and a spectrum of both native and exotic chaparral species dominated by coyote bush, poison oak and French broom.

## **AFTER PHOTOS**