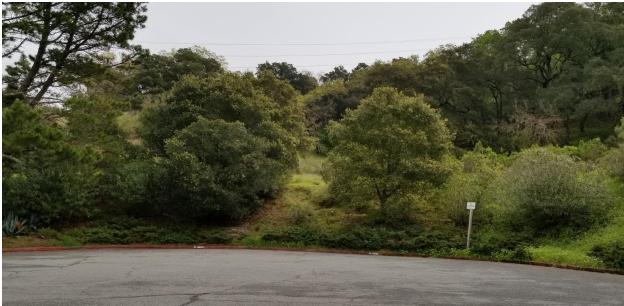

## **BEFORE PHOTOS**

### **Project Summary/Description**

Prior to 2018, Marin Valley Mobile Country Club maintained a fuel break along the western reach of Marin Valley Drive of 10 feet of closely mowed grass, with a few manicured shrubs and heavier fuel interspersed and extending beyond the mowed grass.

Marin Valley Drive (MVD) is the primary access and evacuation route for the Marin Valley Mobile Country Club community. There is a narrow emergency route that exits to the adjoining Bay Vista community. A fire threatened both of these communities in 2016. The main route, Marin Valley Drive was fully occupied by fire suppression apparatus, and the fire occluded the secondary exit leaving no available evacuation route.