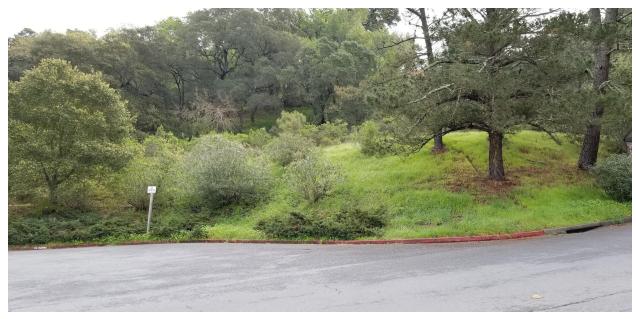

## **BEFORE PHOTOS**

### **Project Summary/Description**

Prior to 2018, Marin Valley Mobile Country Club maintained a fuel break along the western reach of Marin Valley Drive of 10 feet of closely mowed grass, with a few manicured shrubs and heavier fuel interspersed and extending beyond the mowed grass.

Marin Valley Drive (MVD) is the primary access and evacuation route for the Marin Valley Mobile Country Club community. There is a narrow emergency route that exits to the adjoining Bay Vista community. A fire threatened both of these communities in 2016. The main route, Marin Valley Drive was fully occupied by fire suppression apparatus, and the fire occluded the secondary exit leaving no available evacuation route.