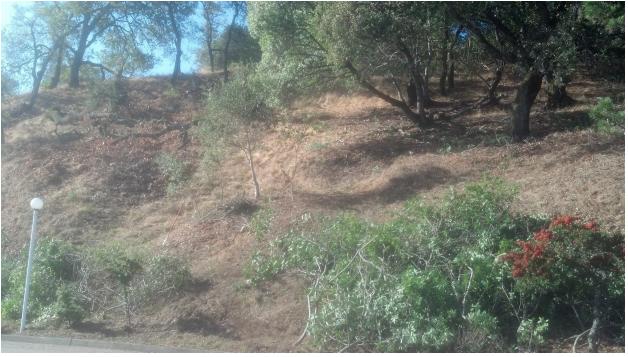

Work completed in 2018 included thinning and limbing the pine trees and larger oaks along the corridor and removing ladder fuels back to about 100 feet from the road where possible.

Vegetation removed included Monterey Pine, Eucalyptus, live oak, Bay Laurel, Juniper, and a spectrum of both native and exotic chaparral species dominated by coyote bush, poison oak and French broom.

Cleared slash and brush was chipped and spread in place.

## **AFTER PHOTOS**