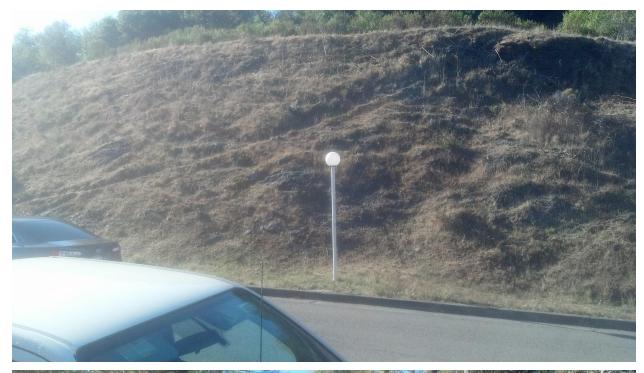

## **AFTER PHOTOS**

Using PG&E Grant funds, MVMCC extended the existing fuel reduction along MVD by creating a 50'-100' "shaded fuelbreak" to help ensure both fire agency access and residential evacuation in the event of an ignition near the freeway.

Work completed in 2018 included thinning and limbing the pine trees and larger oaks along the corridor and removing ladder fuels back to about 100 feet from the road where possible.

Vegetation removed included Monterey Pine, Eucalyptus, live oak, Bay Laurel, Juniper, and a spectrum of both native and exotic chaparral species dominated by coyote bush, poison oak and French broom.