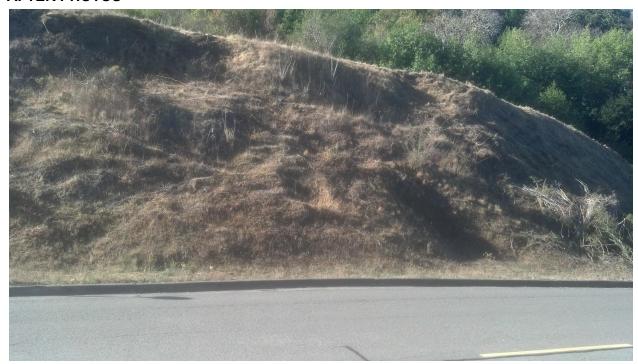

## **BEFORE PHOTOS**

### **Project Summary/Description**

Prior to 2018, Marin Valley Mobile Country Club maintained a fuel break along the western reach of Marin Valley Drive of 10 feet of closely mowed grass, with a few manicured shrubs and heavier fuel interspersed and extending beyond the mowed grass.