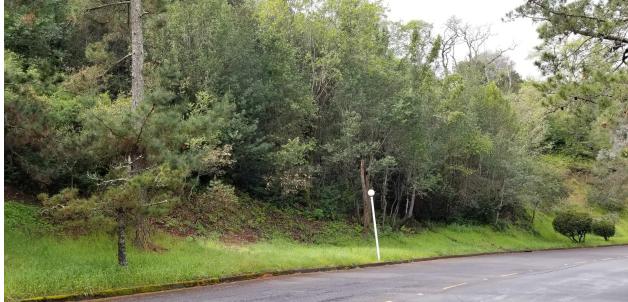

## **AFTER PHOTOS**

Using PG&E Grant funds, MVMCC extended the existing fuel reduction along MVD by creating a 50'-100' "shaded fuelbreak" to help ensure both fire agency access and residential evacuation in the event of an ignition near the freeway.

Work completed in 2018 included thinning and limbing the pine trees and larger oaks along the corridor and removing ladder fuels back to about 100 feet from the road where possible.

Vegetation removed included Monterey Pine, Eucalyptus, live oak, Bay Laurel, Juniper, and a spectrum of both native and exotic chaparral species dominated by coyote bush, poison oak and French broom.