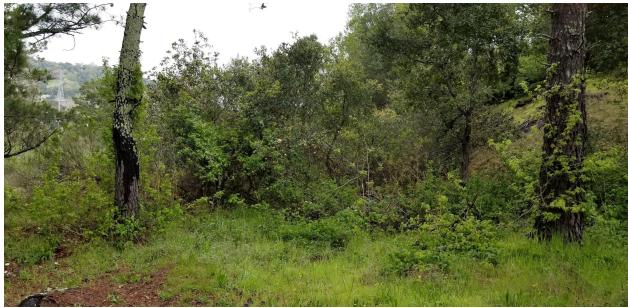

## **BEFORE PHOTOS**

### **Project Summary/Description**

Prior to 2018, Marin Valley Mobile Country Club maintained a fuel break along the western reach of Marin Valley Drive of 10 feet of closely mowed grass, with a few manicured shrubs and heavier fuel interspersed and extending beyond the mowed grass.

Work completed in 2018 included thinning and limbing the pine trees and larger oaks along the corridor and removing ladder fuels back to about 100 feet from the road where possible.

Vegetation removed included Monterey Pine, Eucalyptus, live oak, Bay Laurel, Juniper, and a spectrum of both native and exotic chaparral species dominated by coyote bush, poison oak and French broom.