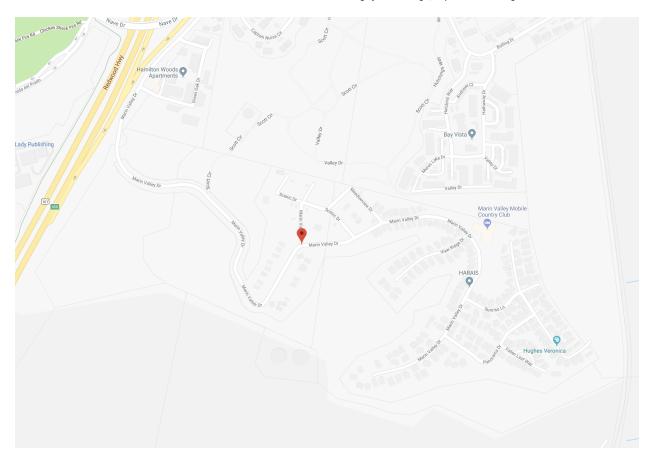

### **Project Location**

38.0434537, -122.5301613, Near PG&E powerlines located on Marin Valley Drive

## **PROJECT MAPS**

Imagery ©2018 Google, Map data ©2018 Google 100 ft