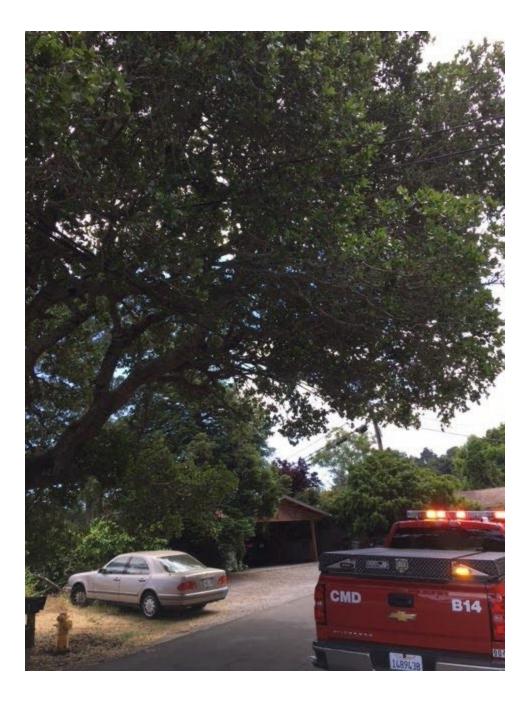

#### **Project Summary/Description**

Central Marin Fire Department, in cooperation with FIRESafe MARIN, has identified roadways in the Chapman Park hillside neighborhood where roadside vegetation threatens safe ingress and egress during a wildfire. The areas of concern include multiple sections of roadway where trees, limbs, and other vegetation overhang the roadway, impeding Fire Apparatus access. In several areas, dead vegetation in the right-of-way extends well into the street. Fire Department personnel report that fire engines must travel down the center of the street to avoid overhanging branches.

### BEFORE/DURING/AFTER IMAGES

**BEFORE IMAGES** 