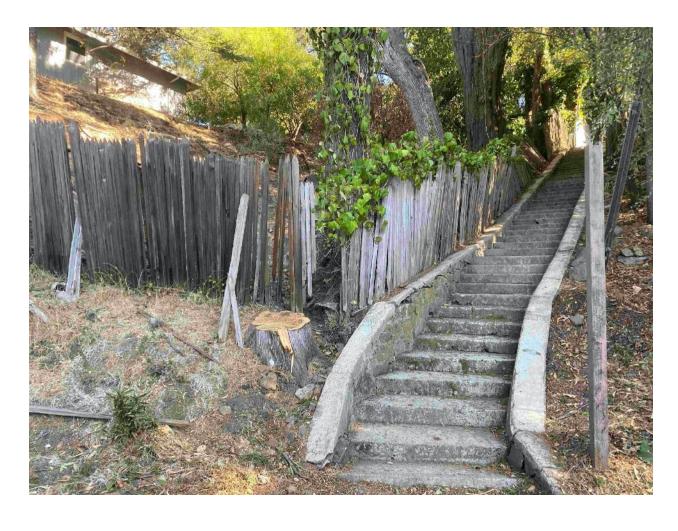

Contractors "The Tree Man" and "All Stars Tree Service" were contracted to complete vegetation management work in the Chapman Park neighborhood and surrounding areas. Project work focused on Sausalito Street, Chapman Drive, Quarry Meadows HOA. Multiple tree removals were completed in and adjacent to the public right-of-way, a large parcel adjacent to

and overhanging Sausalito Street was cleared of dead and down vegetation, broom, juniper, and native trees were pruned for structure and tree health and to provide ground and ladder fuel separation.

### BEFORE/DURING/AFTER IMAGES

**BEFORE IMAGES** 