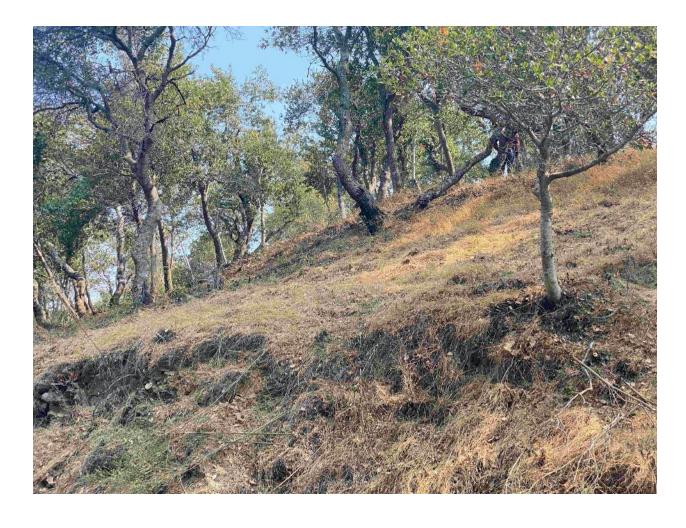

#### **Project Summary/Description**

Central Marin Fire Department, in cooperation with FIRESafe MARIN, has identified roadways in the Chapman Park hillside neighborhood where roadside vegetation threatens safe ingress and egress during a wildfire. The areas of concern include multiple sections of roadway where trees, limbs, and other vegetation overhang the roadway, impeding Fire Apparatus access. In several areas, dead vegetation in the right-of-way extends well into the street. Fire Department personnel report that fire engines must travel down the center of the street to avoid overhanging branches.

This project will focus on vegetation clearance along the roadway, to improve overhead clearance and reduce fuel loads along the sides of the road, to reduce the risk of flame impingement on the roadway in the event of a wildfire. Central Marin Fire Department personnel and FIRESafe MARIN will direct landscape contractors and tree services to focus on the areas most at risk.

### BEFORE/DURING/AFTER IMAGES

**BEFORE IMAGES** 