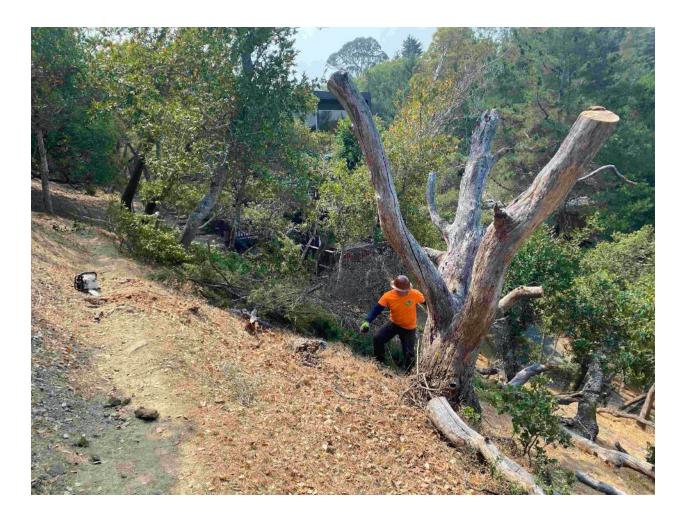

Contractors "The Tree Man" and "All Stars Tree Service" were contracted to complete vegetation management work in the Chapman Park neighborhood and surrounding areas. Project work focused on Sausalito Street, Chapman Drive, Quarry Meadows HOA. Multiple tree removals were completed in and adjacent to the public right-of-way, a large parcel adjacent to

and overhanging Sausalito Street was cleared of dead and down vegetation, broom, juniper, and native trees were pruned for structure and tree health and to provide ground and ladder fuel separation.

### BEFORE/DURING/AFTER IMAGES

**BEFORE IMAGES** 