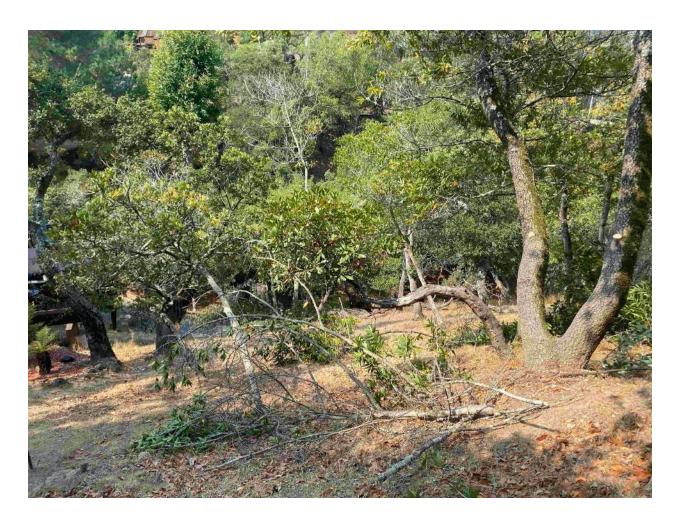

#### **Project Summary/Description**

Central Marin Fire Department, in cooperation with FIRESafe MARIN, has identified roadways in the Chapman Park hillside neighborhood where roadside vegetation threatens safe ingress and egress during a wildfire. The areas of concern include multiple sections of roadway where trees, limbs, and other vegetation overhang the roadway, impeding Fire Apparatus access. In several areas, dead vegetation in the right-of-way extends well into the street. Fire Department personnel report that fire engines must travel down the center of the street to avoid overhanging branches.

This project will focus on vegetation clearance along the roadway, to improve overhead clearance and reduce fuel loads along the sides of the road, to reduce the risk of flame impingement on the roadway in the event of a wildfire. Central Marin Fire Department personnel and FIRESafe MARIN will direct landscape contractors and tree services to focus on the areas most at risk.

### BEFORE/DURING/AFTER IMAGES

**BEFORE IMAGES** 