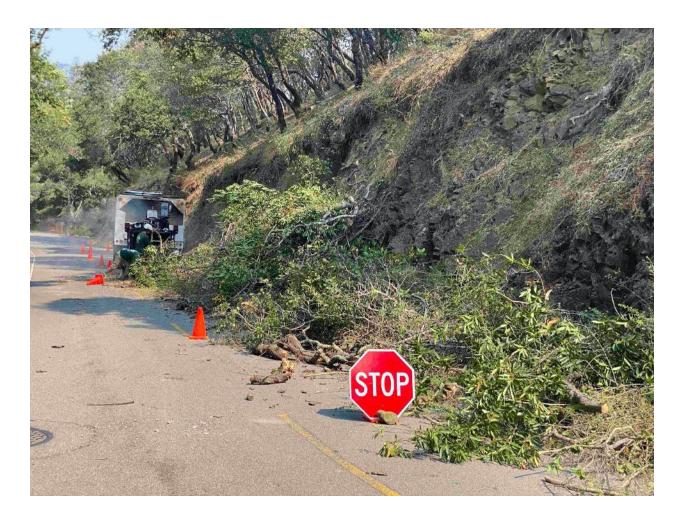

#### **Project Summary/Description**

Central Marin Fire Department, in cooperation with FIRESafe MARIN, has identified roadways in the Chapman Park hillside neighborhood where roadside vegetation threatens safe ingress and egress during a wildfire. The areas of concern include multiple sections of roadway where trees, limbs, and other vegetation overhang the roadway, impeding Fire Apparatus access. In several areas, dead vegetation in the right-of-way extends well into the street. Fire Department personnel report that fire engines must travel down the center of the street to avoid overhanging branches.

This project will focus on vegetation clearance along the roadway, to improve overhead clearance and reduce fuel loads along the sides of the road, to reduce the risk of flame impingement on the roadway in the event of a wildfire. Central Marin Fire Department personnel and FIRESafe MARIN will direct landscape contractors and tree services to focus on the areas most at risk.

### BEFORE/DURING/AFTER IMAGES

**BEFORE IMAGES** 