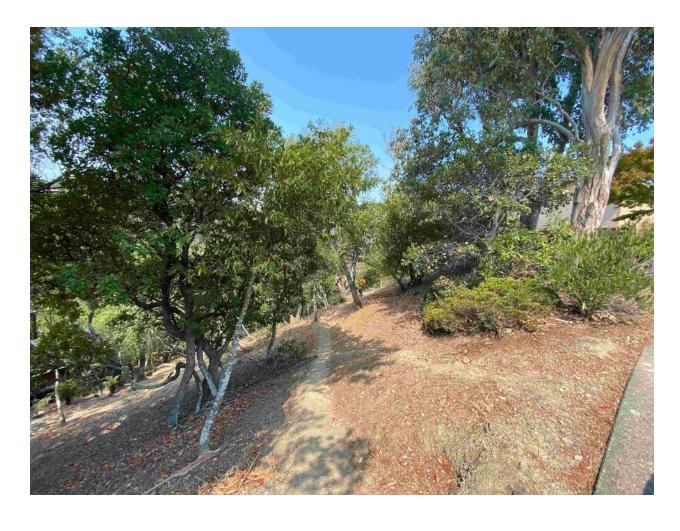

Contractors "The Tree Man" and "All Stars Tree Service" were contracted to complete vegetation management work in the Chapman Park neighborhood and surrounding areas. Project work focused on Sausalito Street, Chapman Drive, Quarry Meadows HOA. Multiple tree removals were completed in and adjacent to the public right-of-way, a large parcel adjacent to

and overhanging Sausalito Street was cleared of dead and down vegetation, broom, juniper, and native trees were pruned for structure and tree health and to provide ground and ladder fuel separation.

### BEFORE/DURING/AFTER IMAGES

**BEFORE IMAGES** 