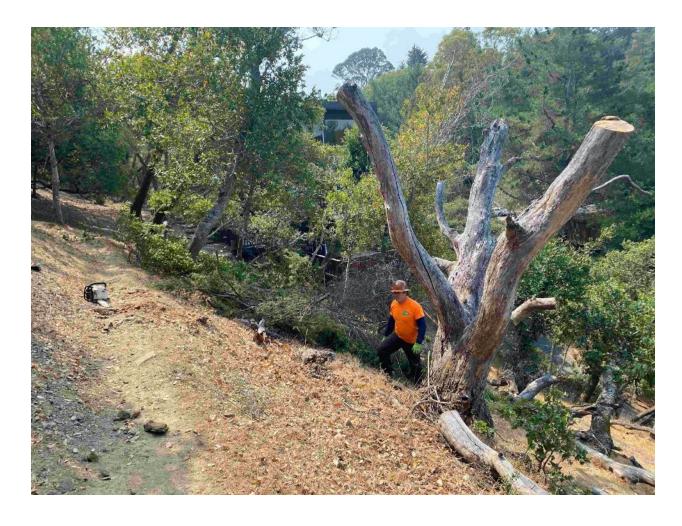

Contractors "The Tree Man" and "All Stars Tree Service" were contracted to complete vegetation management work in the Chapman Park neighborhood and surrounding areas. Project work focused on Sausalito Street, Chapman Drive, Quarry Meadows HOA. Multiple tree removals were completed in and adjacent to the public right-of-way, a large parcel adjacent to

and overhanging Sausalito Street was cleared of dead and down vegetation, broom, juniper, and native trees were pruned for structure and tree health and to provide ground and ladder fuel separation.

### BEFORE/DURING/AFTER IMAGES

**BEFORE IMAGES** 