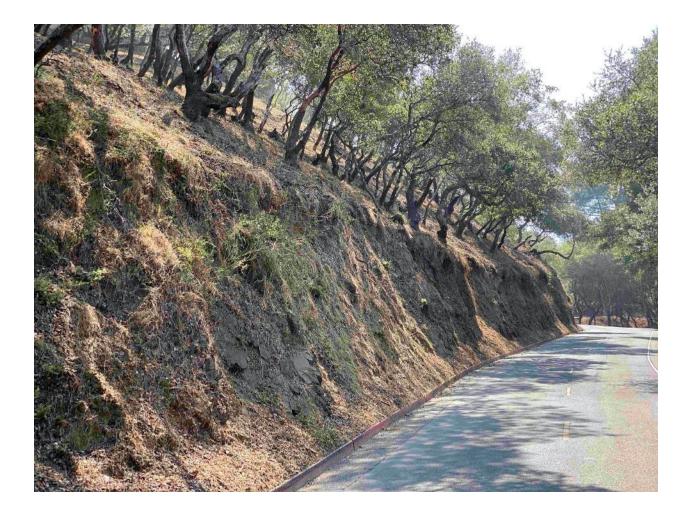

#### **Project Summary/Description**

Central Marin Fire Department, in cooperation with FIRESafe MARIN, has identified roadways in the Chapman Park hillside neighborhood where roadside vegetation threatens safe ingress and egress during a wildfire. The areas of concern include multiple sections of roadway where trees, limbs, and other vegetation overhang the roadway, impeding Fire Apparatus access. In several areas, dead vegetation in the right-of-way extends well into the street. Fire Department personnel report that fire engines must travel down the center of the street to avoid overhanging branches.

This project will focus on vegetation clearance along the roadway, to improve overhead clearance and reduce fuel loads along the sides of the road, to reduce the risk of flame impingement on the roadway in the event of a wildfire. Central Marin Fire Department personnel and FIRESafe MARIN will direct landscape contractors and tree services to focus on the areas most at risk.

### BEFORE/DURING/AFTER IMAGES

**BEFORE IMAGES** 