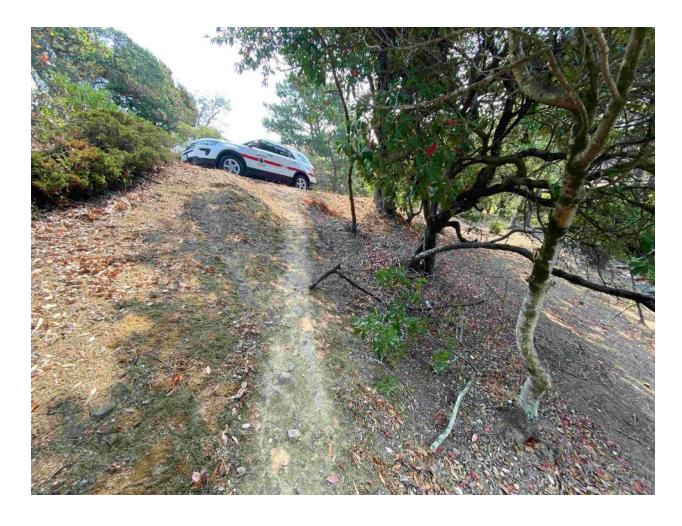

#### **Project Summary/Description**

Central Marin Fire Department, in cooperation with FIRESafe MARIN, has identified roadways in the Chapman Park hillside neighborhood where roadside vegetation threatens safe ingress and egress during a wildfire. The areas of concern include multiple sections of roadway where trees, limbs, and other vegetation overhang the roadway, impeding Fire Apparatus access. In several areas, dead vegetation in the right-of-way extends well into the street. Fire Department personnel report that fire engines must travel down the center of the street to avoid overhanging branches.

This project will focus on vegetation clearance along the roadway, to improve overhead clearance and reduce fuel loads along the sides of the road, to reduce the risk of flame impingement on the roadway in the event of a wildfire. Central Marin Fire Department personnel and FIRESafe MARIN will direct landscape contractors and tree services to focus on the areas most at risk.

### BEFORE/DURING/AFTER IMAGES

**BEFORE IMAGES** 