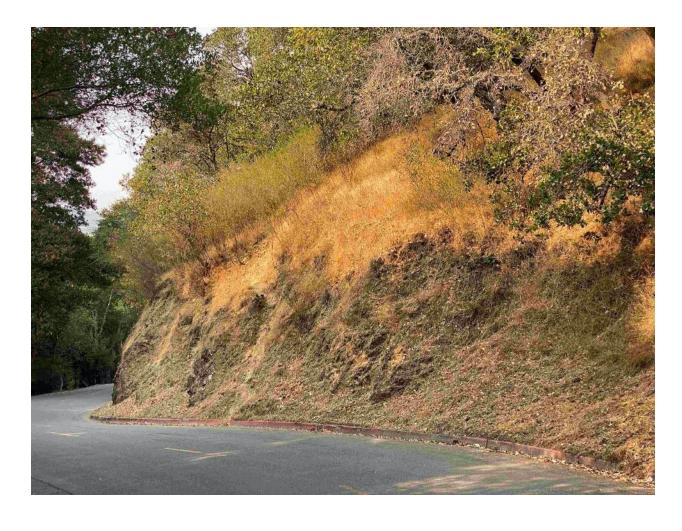

#### **Project Summary/Description**

Central Marin Fire Department, in cooperation with FIRESafe MARIN, has identified roadways in the Chapman Park hillside neighborhood where roadside vegetation threatens safe ingress and egress during a wildfire. The areas of concern include multiple sections of roadway where trees, limbs, and other vegetation overhang the roadway, impeding Fire Apparatus access. In several areas, dead vegetation in the right-of-way extends well into the street. Fire Department personnel report that fire engines must travel down the center of the street to avoid overhanging branches.

This project will focus on vegetation clearance along the roadway, to improve overhead clearance and reduce fuel loads along the sides of the road, to reduce the risk of flame impingement on the roadway in the event of a wildfire. Central Marin Fire Department personnel and FIRESafe MARIN will direct landscape contractors and tree services to focus on the areas most at risk.

### BEFORE/DURING/AFTER IMAGES

**BEFORE IMAGES** 