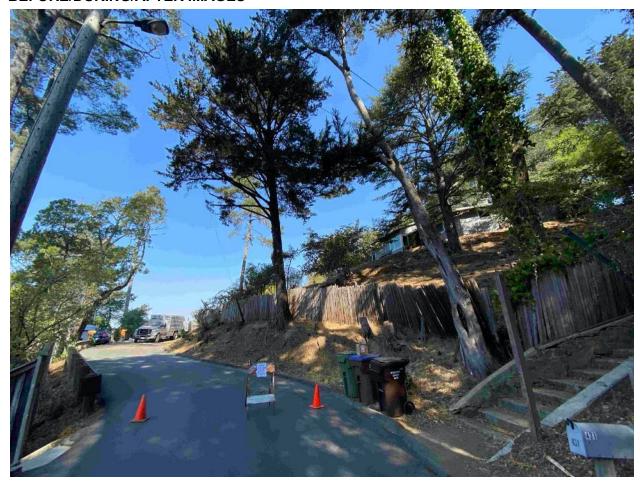

#### **Project Summary/Description**

Central Marin Fire Department, in cooperation with FIRESafe MARIN, has identified roadways in the Chapman Park hillside neighborhood where roadside vegetation threatens safe ingress and egress during a wildfire. The areas of concern include multiple sections of roadway where trees, limbs, and other vegetation overhang the roadway, impeding Fire Apparatus access. In several areas, dead vegetation in the right-of-way extends well into the street. Fire Department personnel report that fire engines must travel down the center of the street to avoid overhanging branches.

This project will focus on vegetation clearance along the roadway, to improve overhead clearance and reduce fuel loads along the sides of the road, to reduce the risk of flame impingement on the roadway in the event of a wildfire. Central Marin Fire Department personnel and FIRESafe MARIN will direct landscape contractors and tree services to focus on the areas most at risk.

### BEFORE/DURING/AFTER IMAGES

**BEFORE IMAGES** 