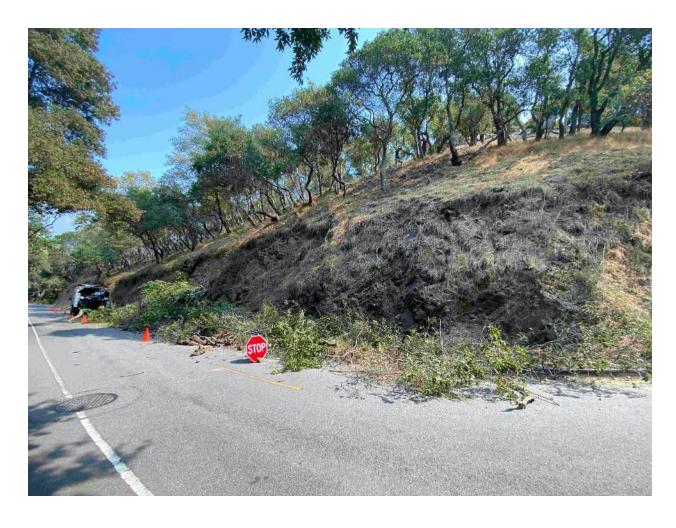

#### **Project Summary/Description**

Central Marin Fire Department, in cooperation with FIRESafe MARIN, has identified roadways in the Chapman Park hillside neighborhood where roadside vegetation threatens safe ingress and egress during a wildfire. The areas of concern include multiple sections of roadway where trees, limbs, and other vegetation overhang the roadway, impeding Fire Apparatus access. In several areas, dead vegetation in the right-of-way extends well into the street. Fire Department personnel report that fire engines must travel down the center of the street to avoid overhanging branches.

This project will focus on vegetation clearance along the roadway, to improve overhead clearance and reduce fuel loads along the sides of the road, to reduce the risk of flame impingement on the roadway in the event of a wildfire. Central Marin Fire Department personnel and FIRESafe MARIN will direct landscape contractors and tree services to focus on the areas most at risk.

### BEFORE/DURING/AFTER IMAGES

**BEFORE IMAGES** 