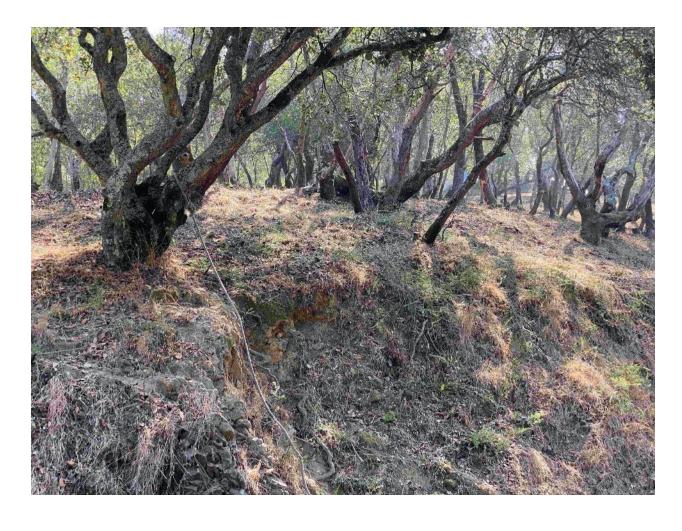

#### **Project Summary/Description**

Central Marin Fire Department, in cooperation with FIRESafe MARIN, has identified roadways in the Chapman Park hillside neighborhood where roadside vegetation threatens safe ingress and egress during a wildfire. The areas of concern include multiple sections of roadway where trees, limbs, and other vegetation overhang the roadway, impeding Fire Apparatus access. In several areas, dead vegetation in the right-of-way extends well into the street. Fire Department personnel report that fire engines must travel down the center of the street to avoid overhanging branches.

This project will focus on vegetation clearance along the roadway, to improve overhead clearance and reduce fuel loads along the sides of the road, to reduce the risk of flame impingement on the roadway in the event of a wildfire. Central Marin Fire Department personnel and FIRESafe MARIN will direct landscape contractors and tree services to focus on the areas most at risk.

### BEFORE/DURING/AFTER IMAGES

**BEFORE IMAGES** 