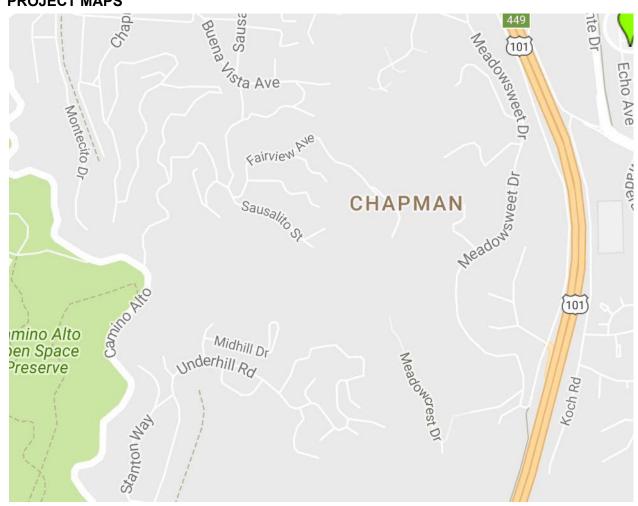

#### **Project Location**

37.9168119, -122.5108825

Corte Madera Ave, Chapman Drive, to Meadowsweet Drive and surrounding areas in Corte Madera, CA.

#### **PROJECT MAPS**