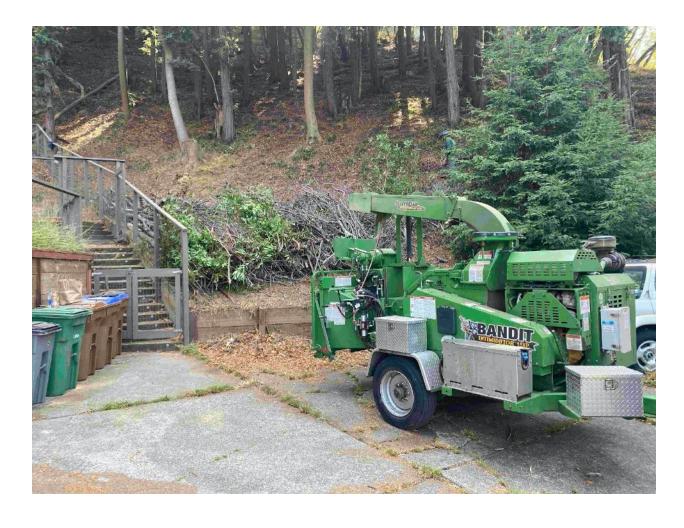

Contractors "The Tree Man" and "All Stars Tree Service" were contracted to complete vegetation management work in the Chapman Park neighborhood and surrounding areas. Project work focused on Sausalito Street, Chapman Drive, Quarry Meadows HOA. Multiple tree removals were completed in and adjacent to the public right-of-way, a large parcel adjacent to

and overhanging Sausalito Street was cleared of dead and down vegetation, broom, juniper, and native trees were pruned for structure and tree health and to provide ground and ladder fuel separation.

### BEFORE/DURING/AFTER IMAGES

**BEFORE IMAGES** 