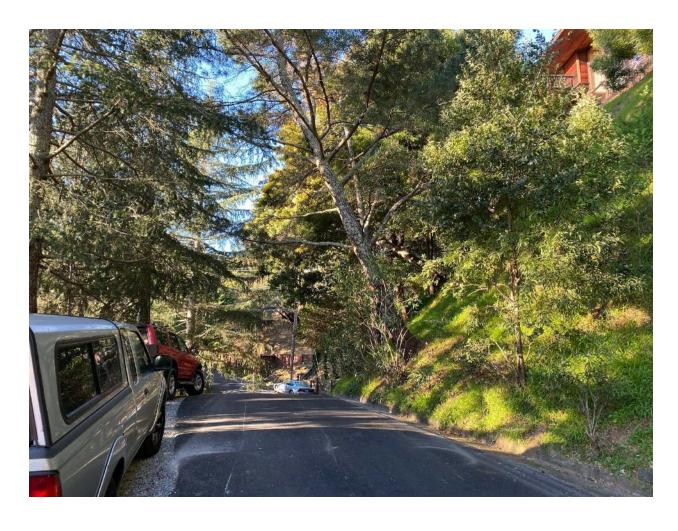

#### **Project Summary/Description**

Central Marin Fire Department, in cooperation with FIRESafe MARIN, has identified roadways in the Chapman Park hillside neighborhood where roadside vegetation threatens safe ingress and egress during a wildfire. The areas of concern include multiple sections of roadway where trees, limbs, and other vegetation overhang the roadway, impeding Fire Apparatus access. In several areas, dead vegetation in the right-of-way extends well into the street. Fire Department personnel report that fire engines must travel down the center of the street to avoid overhanging branches.

This project will focus on vegetation clearance along the roadway, to improve overhead clearance and reduce fuel loads along the sides of the road, to reduce the risk of flame impingement on the roadway in the event of a wildfire. Central Marin Fire Department personnel and FIRESafe MARIN will direct landscape contractors and tree services to focus on the areas most at risk.

### BEFORE/DURING/AFTER IMAGES

**BEFORE IMAGES** 