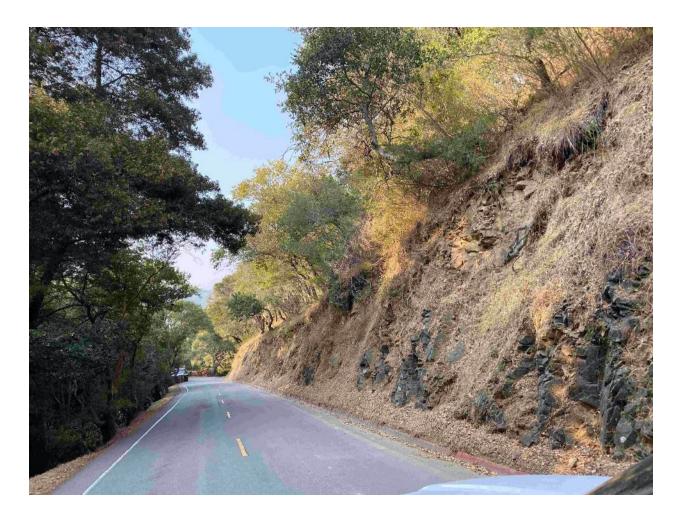

#### **Project Summary/Description**

Central Marin Fire Department, in cooperation with FIRESafe MARIN, has identified roadways in the Chapman Park hillside neighborhood where roadside vegetation threatens safe ingress and egress during a wildfire. The areas of concern include multiple sections of roadway where trees, limbs, and other vegetation overhang the roadway, impeding Fire Apparatus access. In several areas, dead vegetation in the right-of-way extends well into the street. Fire Department personnel report that fire engines must travel down the center of the street to avoid overhanging branches.

This project will focus on vegetation clearance along the roadway, to improve overhead clearance and reduce fuel loads along the sides of the road, to reduce the risk of flame impingement on the roadway in the event of a wildfire. Central Marin Fire Department personnel and FIRESafe MARIN will direct landscape contractors and tree services to focus on the areas most at risk.

### BEFORE/DURING/AFTER IMAGES

**BEFORE IMAGES** 