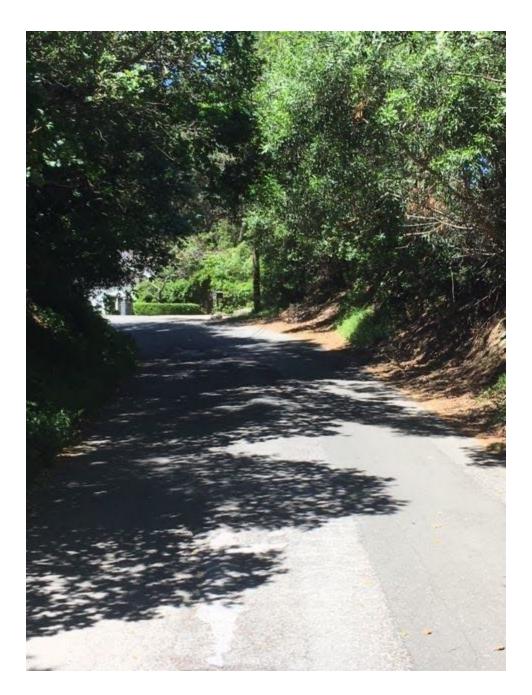

#### **Project Summary/Description**

Central Marin Fire Department, in cooperation with FIRESafe MARIN, has identified roadways in the Chapman Park hillside neighborhood where roadside vegetation threatens safe ingress and egress during a wildfire. The areas of concern include multiple sections of roadway where trees, limbs, and other vegetation overhang the roadway, impeding Fire Apparatus access. In several areas, dead vegetation in the right-of-way extends well into the street. Fire Department personnel report that fire engines must travel down the center of the street to avoid overhanging branches.

This project will focus on vegetation clearance along the roadway, to improve overhead clearance and reduce fuel loads along the sides of the road, to reduce the risk of flame impingement on the roadway in the event of a wildfire. Central Marin Fire Department personnel and FIRESafe MARIN will direct landscape contractors and tree services to focus on the areas most at risk.

### BEFORE/DURING/AFTER IMAGES

**BEFORE IMAGES** 