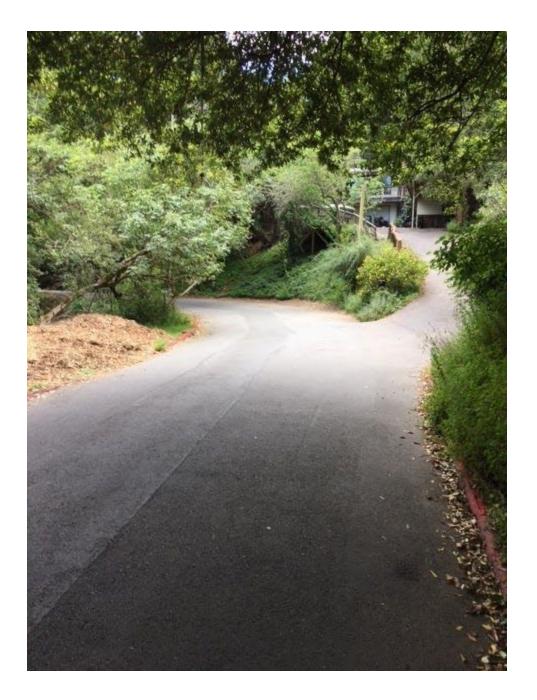

#### **Project Summary/Description**

Central Marin Fire Department, in cooperation with FIRESafe MARIN, has identified roadways in the Chapman Park hillside neighborhood where roadside vegetation threatens safe ingress and egress during a wildfire. The areas of concern include multiple sections of roadway where trees, limbs, and other vegetation overhang the roadway, impeding Fire Apparatus access. In several areas, dead vegetation in the right-of-way extends well into the street. Fire Department personnel report that fire engines must travel down the center of the street to avoid overhanging branches.

### BEFORE/DURING/AFTER IMAGES

**BEFORE IMAGES** 