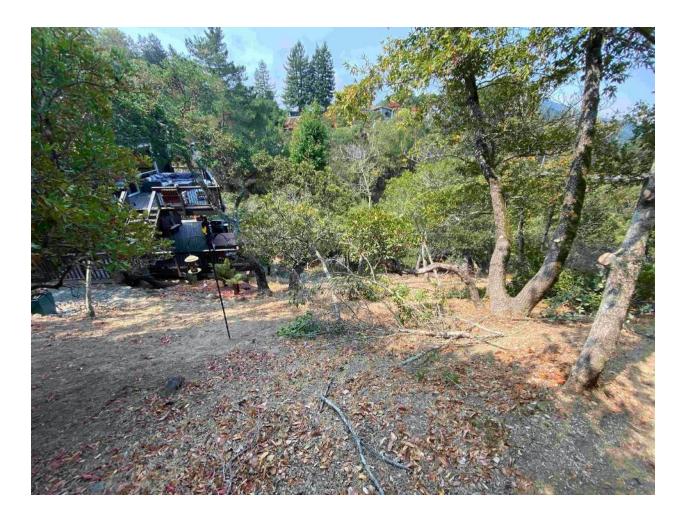

#### **Project Summary/Description**

Central Marin Fire Department, in cooperation with FIRESafe MARIN, has identified roadways in the Chapman Park hillside neighborhood where roadside vegetation threatens safe ingress and egress during a wildfire. The areas of concern include multiple sections of roadway where trees, limbs, and other vegetation overhang the roadway, impeding Fire Apparatus access. In several areas, dead vegetation in the right-of-way extends well into the street. Fire Department personnel report that fire engines must travel down the center of the street to avoid overhanging branches.

This project will focus on vegetation clearance along the roadway, to improve overhead clearance and reduce fuel loads along the sides of the road, to reduce the risk of flame impingement on the roadway in the event of a wildfire. Central Marin Fire Department personnel and FIRESafe MARIN will direct landscape contractors and tree services to focus on the areas most at risk.

### BEFORE/DURING/AFTER IMAGES

**BEFORE IMAGES** 