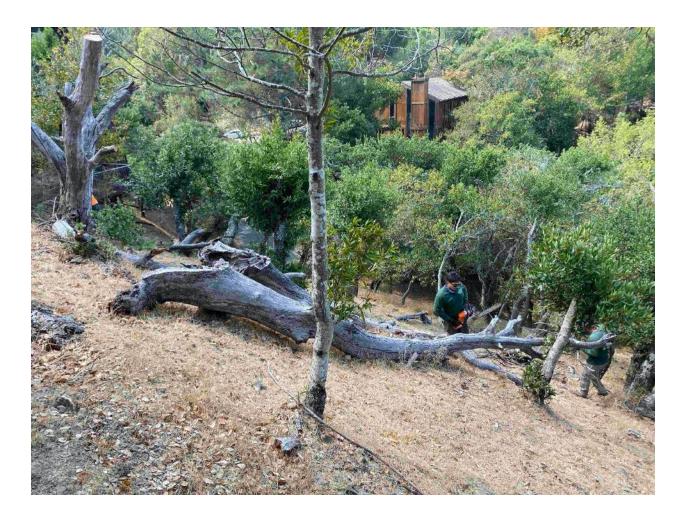

Contractors "The Tree Man" and "All Stars Tree Service" were contracted to complete vegetation management work in the Chapman Park neighborhood and surrounding areas. Project work focused on Sausalito Street, Chapman Drive, Quarry Meadows HOA. Multiple tree removals were completed in and adjacent to the public right-of-way, a large parcel adjacent to

and overhanging Sausalito Street was cleared of dead and down vegetation, broom, juniper, and native trees were pruned for structure and tree health and to provide ground and ladder fuel separation.

### BEFORE/DURING/AFTER IMAGES

**BEFORE IMAGES** 