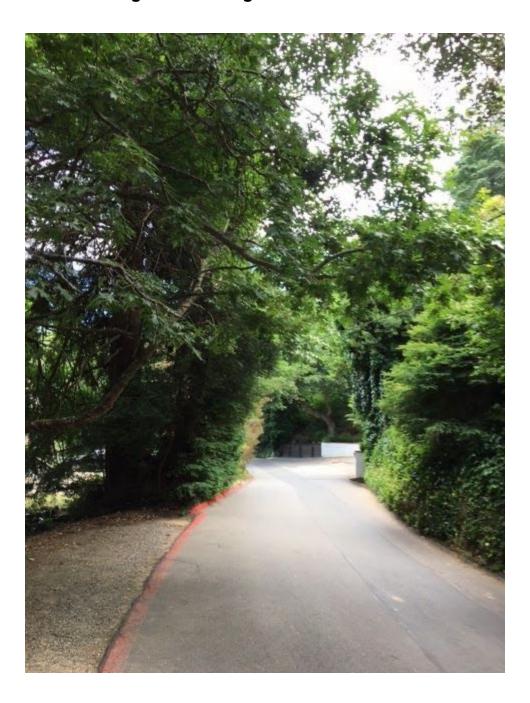

#### **Project Summary/Description**

Central Marin Fire Department, in cooperation with FIRESafe MARIN, has identified roadways in the Chapman Park hillside neighborhood where roadside vegetation threatens safe ingress and egress during a wildfire. The areas of concern include multiple sections of roadway where trees, limbs, and other vegetation overhang the roadway, impeding Fire Apparatus access. In several areas, dead vegetation in the right-of-way extends well into the street. Fire Department personnel report that fire engines must travel down the center of the street to avoid overhanging branches.

### BEFORE/DURING/AFTER IMAGES

**BEFORE IMAGES** 