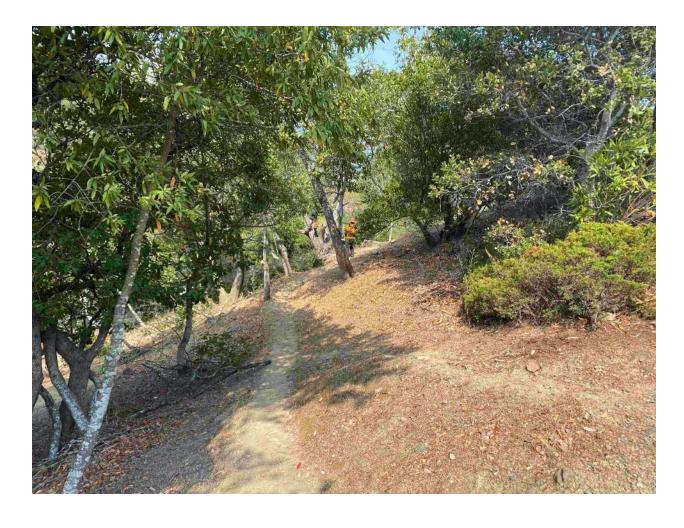

Contractors "The Tree Man" and "All Stars Tree Service" were contracted to complete vegetation management work in the Chapman Park neighborhood and surrounding areas. Project work focused on Sausalito Street, Chapman Drive, Quarry Meadows HOA. Multiple tree removals were completed in and adjacent to the public right-of-way, a large parcel adjacent to

and overhanging Sausalito Street was cleared of dead and down vegetation, broom, juniper, and native trees were pruned for structure and tree health and to provide ground and ladder fuel separation.

### BEFORE/DURING/AFTER IMAGES

**BEFORE IMAGES** 