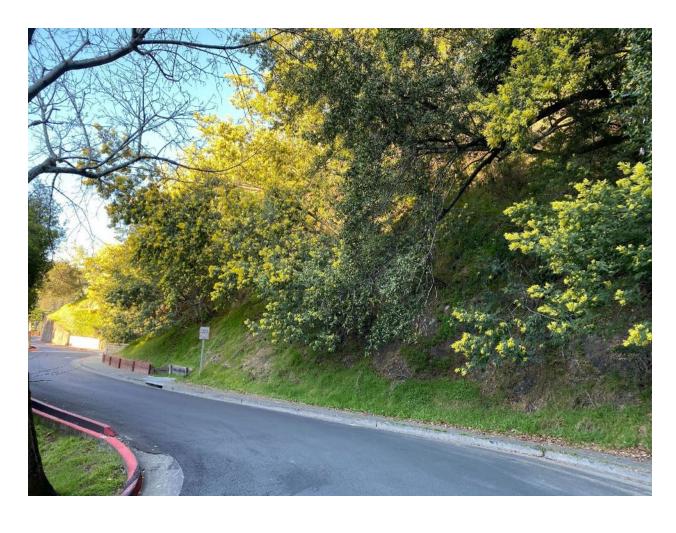

#### **Project Summary/Description**

Central Marin Fire Department, in cooperation with FIRESafe MARIN, has identified roadways in the Chapman Park hillside neighborhood where roadside vegetation threatens safe ingress and egress during a wildfire. The areas of concern include multiple sections of roadway where trees, limbs, and other vegetation overhang the roadway, impeding Fire Apparatus access. In several areas, dead vegetation in the right-of-way extends well into the street. Fire Department personnel report that fire engines must travel down the center of the street to avoid overhanging branches.

This project will focus on vegetation clearance along the roadway, to improve overhead clearance and reduce fuel loads along the sides of the road, to reduce the risk of flame impingement on the roadway in the event of a wildfire. Central Marin Fire Department personnel and FIRESafe MARIN will direct landscape contractors and tree services to focus on the areas most at risk.

### BEFORE/DURING/AFTER IMAGES

**BEFORE IMAGES** 