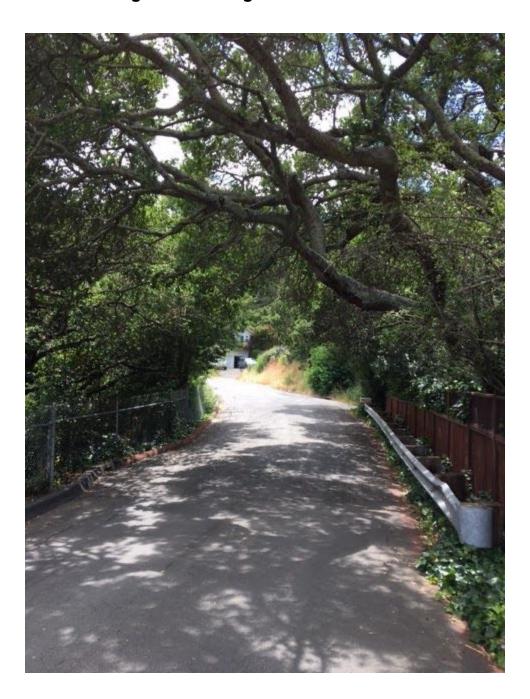

#### **Project Summary/Description**

Central Marin Fire Department, in cooperation with FIRESafe MARIN, has identified roadways in the Chapman Park hillside neighborhood where roadside vegetation threatens safe ingress and egress during a wildfire. The areas of concern include multiple sections of roadway where trees, limbs, and other vegetation overhang the roadway, impeding Fire Apparatus access. In several areas, dead vegetation in the right-of-way extends well into the street. Fire Department personnel report that fire engines must travel down the center of the street to avoid overhanging branches.

### BEFORE/DURING/AFTER IMAGES

**BEFORE IMAGES** 