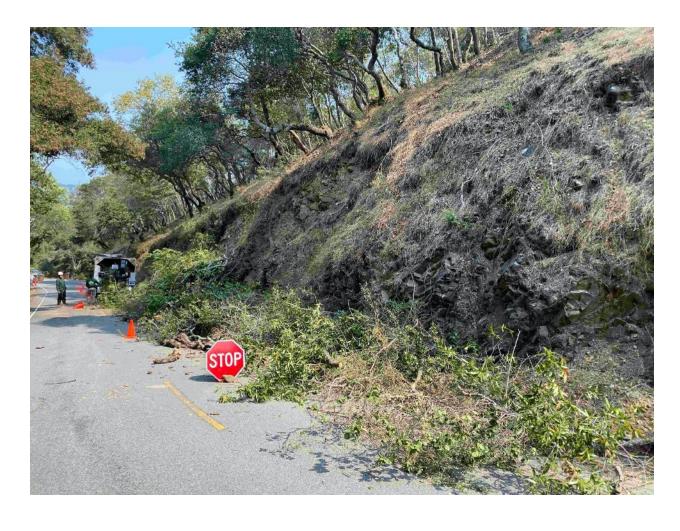

#### **Project Summary/Description**

Central Marin Fire Department, in cooperation with FIRESafe MARIN, has identified roadways in the Chapman Park hillside neighborhood where roadside vegetation threatens safe ingress and egress during a wildfire. The areas of concern include multiple sections of roadway where trees, limbs, and other vegetation overhang the roadway, impeding Fire Apparatus access. In several areas, dead vegetation in the right-of-way extends well into the street. Fire Department personnel report that fire engines must travel down the center of the street to avoid overhanging branches.

This project will focus on vegetation clearance along the roadway, to improve overhead clearance and reduce fuel loads along the sides of the road, to reduce the risk of flame impingement on the roadway in the event of a wildfire. Central Marin Fire Department personnel and FIRESafe MARIN will direct landscape contractors and tree services to focus on the areas most at risk.

### BEFORE/DURING/AFTER IMAGES

**BEFORE IMAGES** 