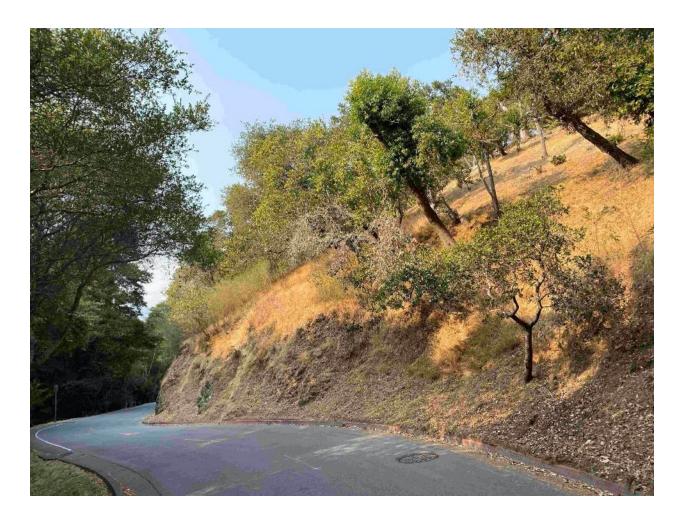

#### **Project Summary/Description**

Central Marin Fire Department, in cooperation with FIRESafe MARIN, has identified roadways in the Chapman Park hillside neighborhood where roadside vegetation threatens safe ingress and egress during a wildfire. The areas of concern include multiple sections of roadway where trees, limbs, and other vegetation overhang the roadway, impeding Fire Apparatus access. In several areas, dead vegetation in the right-of-way extends well into the street. Fire Department personnel report that fire engines must travel down the center of the street to avoid overhanging branches.

This project will focus on vegetation clearance along the roadway, to improve overhead clearance and reduce fuel loads along the sides of the road, to reduce the risk of flame impingement on the roadway in the event of a wildfire. Central Marin Fire Department personnel and FIRESafe MARIN will direct landscape contractors and tree services to focus on the areas most at risk.

### BEFORE/DURING/AFTER IMAGES

**BEFORE IMAGES** 