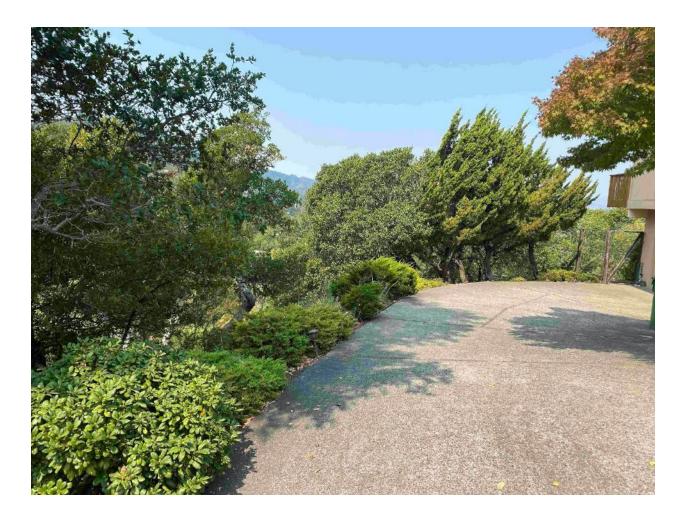

#### **Project Summary/Description**

Central Marin Fire Department, in cooperation with FIRESafe MARIN, has identified roadways in the Chapman Park hillside neighborhood where roadside vegetation threatens safe ingress and egress during a wildfire. The areas of concern include multiple sections of roadway where trees, limbs, and other vegetation overhang the roadway, impeding Fire Apparatus access. In several areas, dead vegetation in the right-of-way extends well into the street. Fire Department personnel report that fire engines must travel down the center of the street to avoid overhanging branches.

This project will focus on vegetation clearance along the roadway, to improve overhead clearance and reduce fuel loads along the sides of the road, to reduce the risk of flame impingement on the roadway in the event of a wildfire. Central Marin Fire Department personnel and FIRESafe MARIN will direct landscape contractors and tree services to focus on the areas most at risk.

Contractors "The Tree Man" and "All Stars Tree Service" were contracted to complete vegetation management work in the Chapman Park neighborhood and surrounding areas. Project work focused on Sausalito Street, Chapman Drive, Quarry Meadows HOA. Multiple tree removals were completed in and adjacent to the public right-of-way, a large parcel adjacent to

and overhanging Sausalito Street was cleared of dead and down vegetation, broom, juniper, and native trees were pruned for structure and tree health and to provide ground and ladder fuel separation.

### BEFORE/DURING/AFTER IMAGES

**BEFORE IMAGES** 