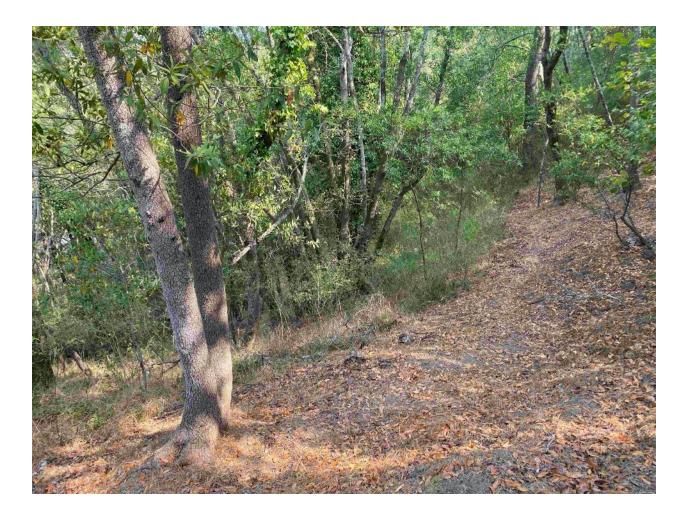

#### **Project Summary/Description**

Central Marin Fire Department, in cooperation with FIRESafe MARIN, has identified roadways in the Chapman Park hillside neighborhood where roadside vegetation threatens safe ingress and egress during a wildfire. The areas of concern include multiple sections of roadway where trees, limbs, and other vegetation overhang the roadway, impeding Fire Apparatus access. In several areas, dead vegetation in the right-of-way extends well into the street. Fire Department personnel report that fire engines must travel down the center of the street to avoid overhanging branches.

This project will focus on vegetation clearance along the roadway, to improve overhead clearance and reduce fuel loads along the sides of the road, to reduce the risk of flame impingement on the roadway in the event of a wildfire. Central Marin Fire Department personnel and FIRESafe MARIN will direct landscape contractors and tree services to focus on the areas most at risk.

### BEFORE/DURING/AFTER IMAGES

**BEFORE IMAGES** 