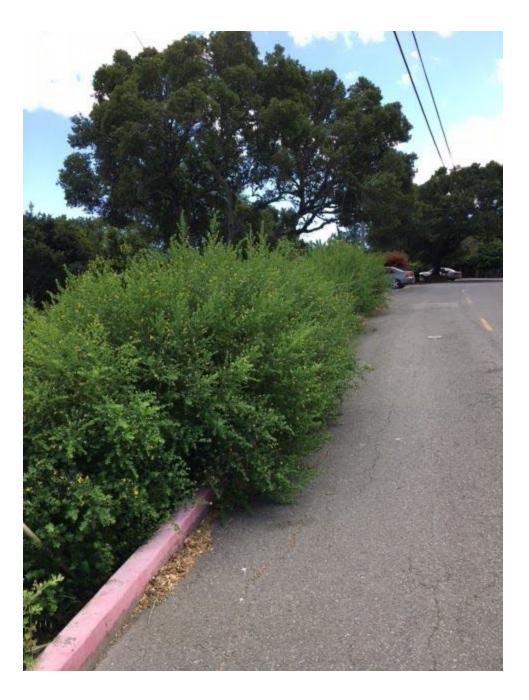

#### **Project Summary/Description**

Central Marin Fire Department, in cooperation with FIRESafe MARIN, has identified roadways in the Chapman Park hillside neighborhood where roadside vegetation threatens safe ingress and egress during a wildfire. The areas of concern include multiple sections of roadway where trees, limbs, and other vegetation overhang the roadway, impeding Fire Apparatus access. In several areas, dead vegetation in the right-of-way extends well into the street. Fire Department personnel report that fire engines must travel down the center of the street to avoid overhanging branches.

This project will focus on vegetation clearance along the roadway, to improve overhead clearance and reduce fuel loads along the sides of the road, to reduce the risk of flame impingement on the roadway in the event of a wildfire. Central Marin Fire Department personnel and FIRESafe MARIN will direct landscape contractors and tree services to focus on the areas most at risk.

### BEFORE/DURING/AFTER IMAGES

**BEFORE IMAGES** 