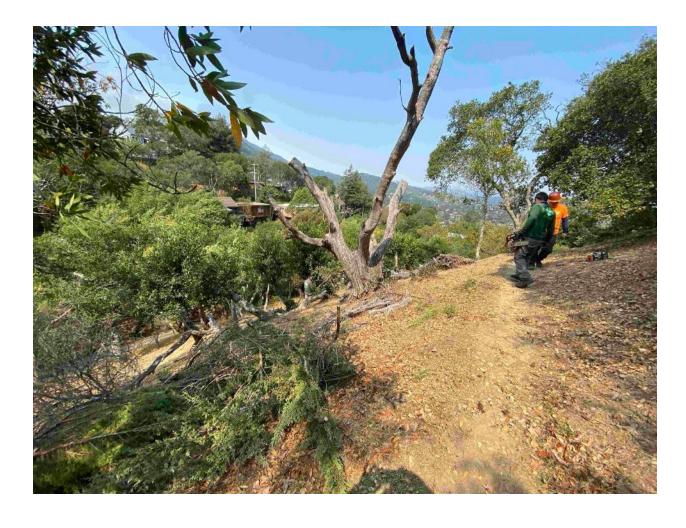

#### **Project Summary/Description**

Central Marin Fire Department, in cooperation with FIRESafe MARIN, has identified roadways in the Chapman Park hillside neighborhood where roadside vegetation threatens safe ingress and egress during a wildfire. The areas of concern include multiple sections of roadway where trees, limbs, and other vegetation overhang the roadway, impeding Fire Apparatus access. In several areas, dead vegetation in the right-of-way extends well into the street. Fire Department personnel report that fire engines must travel down the center of the street to avoid overhanging branches.

This project will focus on vegetation clearance along the roadway, to improve overhead clearance and reduce fuel loads along the sides of the road, to reduce the risk of flame impingement on the roadway in the event of a wildfire. Central Marin Fire Department personnel and FIRESafe MARIN will direct landscape contractors and tree services to focus on the areas most at risk.

Contractors "The Tree Man" and "All Stars Tree Service" were contracted to complete vegetation management work in the Chapman Park neighborhood and surrounding areas. Project work focused on Sausalito Street, Chapman Drive, Quarry Meadows HOA. Multiple tree removals were completed in and adjacent to the public right-of-way, a large parcel adjacent to

and overhanging Sausalito Street was cleared of dead and down vegetation, broom, juniper, and native trees were pruned for structure and tree health and to provide ground and ladder fuel separation.

### BEFORE/DURING/AFTER IMAGES

**BEFORE IMAGES** 