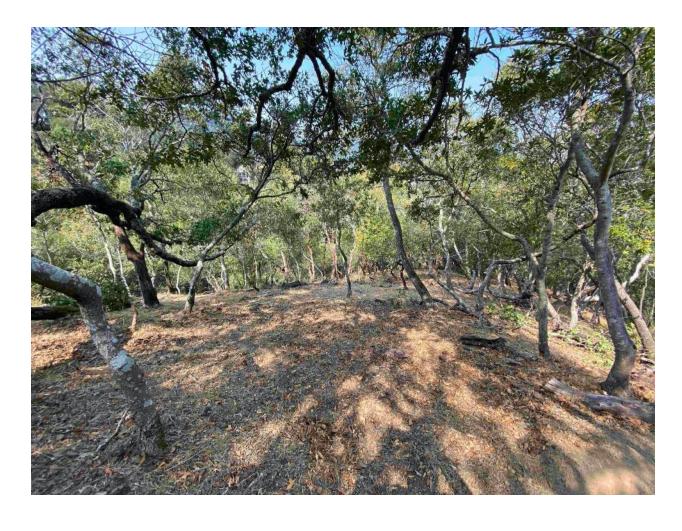

#### **Project Summary/Description**

Central Marin Fire Department, in cooperation with FIRESafe MARIN, has identified roadways in the Chapman Park hillside neighborhood where roadside vegetation threatens safe ingress and egress during a wildfire. The areas of concern include multiple sections of roadway where trees, limbs, and other vegetation overhang the roadway, impeding Fire Apparatus access. In several areas, dead vegetation in the right-of-way extends well into the street. Fire Department personnel report that fire engines must travel down the center of the street to avoid overhanging branches.

This project will focus on vegetation clearance along the roadway, to improve overhead clearance and reduce fuel loads along the sides of the road, to reduce the risk of flame impingement on the roadway in the event of a wildfire. Central Marin Fire Department personnel and FIRESafe MARIN will direct landscape contractors and tree services to focus on the areas most at risk.

### BEFORE/DURING/AFTER IMAGES

**BEFORE IMAGES** 