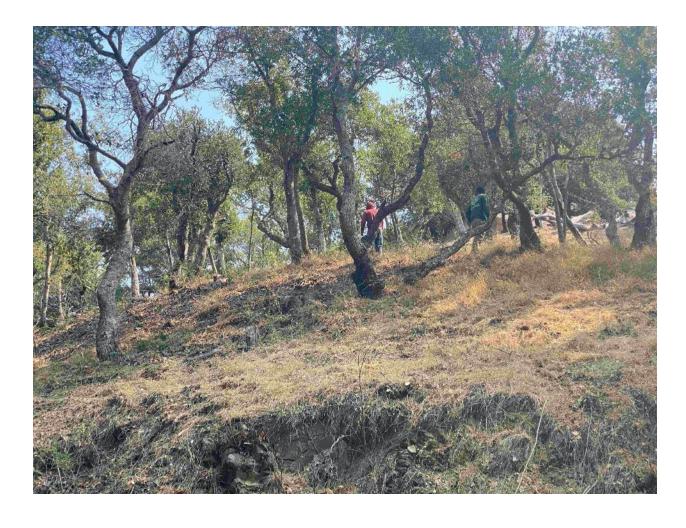

Contractors "The Tree Man" and "All Stars Tree Service" were contracted to complete vegetation management work in the Chapman Park neighborhood and surrounding areas. Project work focused on Sausalito Street, Chapman Drive, Quarry Meadows HOA. Multiple tree removals were completed in and adjacent to the public right-of-way, a large parcel adjacent to

and overhanging Sausalito Street was cleared of dead and down vegetation, broom, juniper, and native trees were pruned for structure and tree health and to provide ground and ladder fuel separation.

### BEFORE/DURING/AFTER IMAGES

**BEFORE IMAGES** 