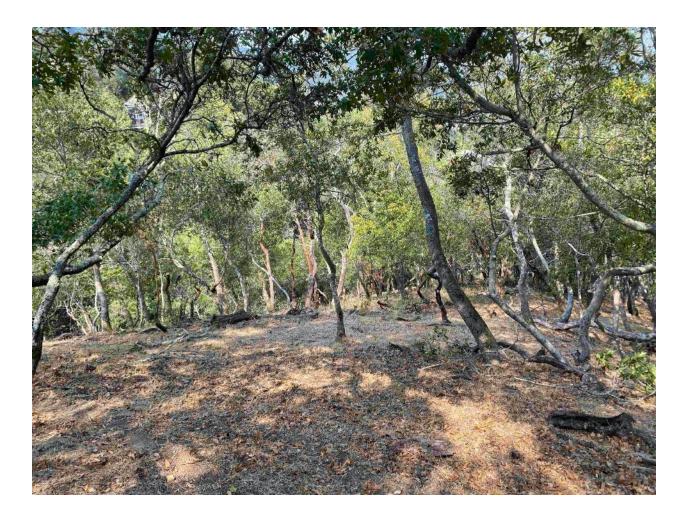

#### **Project Summary/Description**

Central Marin Fire Department, in cooperation with FIRESafe MARIN, has identified roadways in the Chapman Park hillside neighborhood where roadside vegetation threatens safe ingress and egress during a wildfire. The areas of concern include multiple sections of roadway where trees, limbs, and other vegetation overhang the roadway, impeding Fire Apparatus access. In several areas, dead vegetation in the right-of-way extends well into the street. Fire Department personnel report that fire engines must travel down the center of the street to avoid overhanging branches.

This project will focus on vegetation clearance along the roadway, to improve overhead clearance and reduce fuel loads along the sides of the road, to reduce the risk of flame impingement on the roadway in the event of a wildfire. Central Marin Fire Department personnel and FIRESafe MARIN will direct landscape contractors and tree services to focus on the areas most at risk.

### BEFORE/DURING/AFTER IMAGES

**BEFORE IMAGES** 