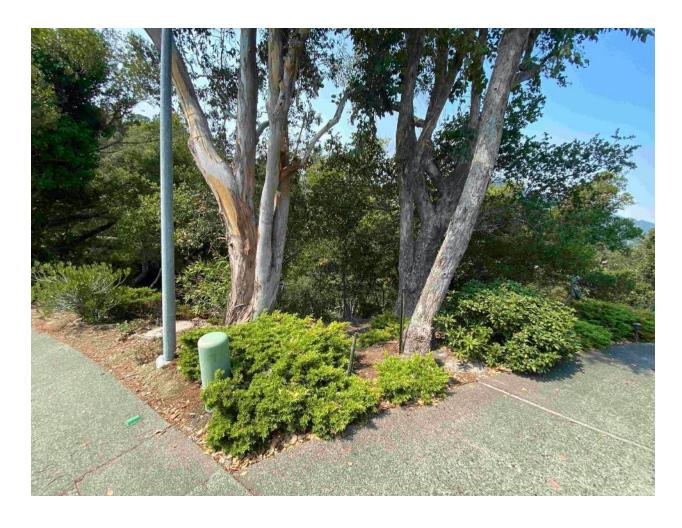

#### **Project Summary/Description**

Central Marin Fire Department, in cooperation with FIRESafe MARIN, has identified roadways in the Chapman Park hillside neighborhood where roadside vegetation threatens safe ingress and egress during a wildfire. The areas of concern include multiple sections of roadway where trees, limbs, and other vegetation overhang the roadway, impeding Fire Apparatus access. In several areas, dead vegetation in the right-of-way extends well into the street. Fire Department personnel report that fire engines must travel down the center of the street to avoid overhanging branches.

This project will focus on vegetation clearance along the roadway, to improve overhead clearance and reduce fuel loads along the sides of the road, to reduce the risk of flame impingement on the roadway in the event of a wildfire. Central Marin Fire Department personnel and FIRESafe MARIN will direct landscape contractors and tree services to focus on the areas most at risk.

Contractors "The Tree Man" and "All Stars Tree Service" were contracted to complete vegetation management work in the Chapman Park neighborhood and surrounding areas. Project work focused on Sausalito Street, Chapman Drive, Quarry Meadows HOA. Multiple tree removals were completed in and adjacent to the public right-of-way, a large parcel adjacent to

and overhanging Sausalito Street was cleared of dead and down vegetation, broom, juniper, and native trees were pruned for structure and tree health and to provide ground and ladder fuel separation.

### BEFORE/DURING/AFTER IMAGES

**BEFORE IMAGES** 