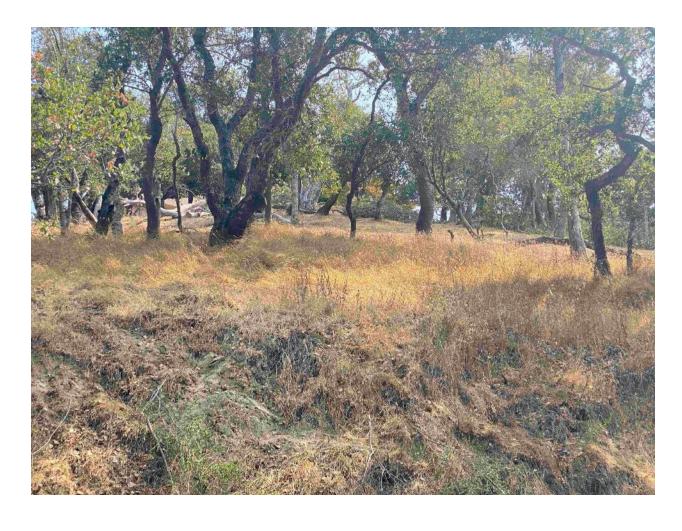

#### **Project Summary/Description**

Central Marin Fire Department, in cooperation with FIRESafe MARIN, has identified roadways in the Chapman Park hillside neighborhood where roadside vegetation threatens safe ingress and egress during a wildfire. The areas of concern include multiple sections of roadway where trees, limbs, and other vegetation overhang the roadway, impeding Fire Apparatus access. In several areas, dead vegetation in the right-of-way extends well into the street. Fire Department personnel report that fire engines must travel down the center of the street to avoid overhanging branches.

This project will focus on vegetation clearance along the roadway, to improve overhead clearance and reduce fuel loads along the sides of the road, to reduce the risk of flame impingement on the roadway in the event of a wildfire. Central Marin Fire Department personnel and FIRESafe MARIN will direct landscape contractors and tree services to focus on the areas most at risk.

### BEFORE/DURING/AFTER IMAGES

**BEFORE IMAGES** 