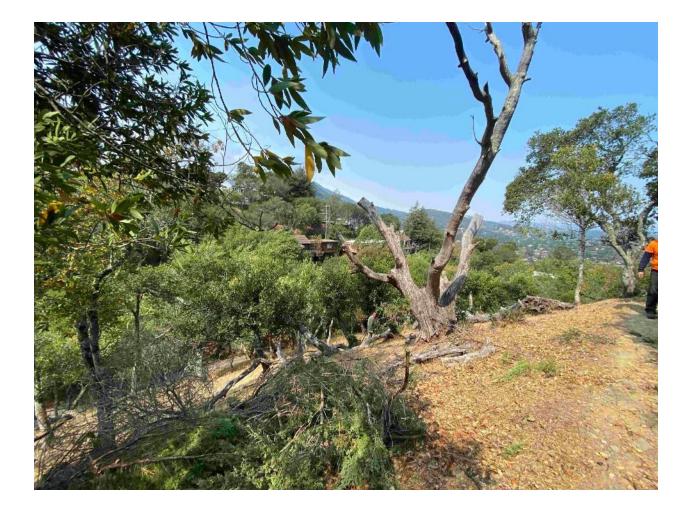

#### **Project Summary/Description**

Central Marin Fire Department, in cooperation with FIRESafe MARIN, has identified roadways in the Chapman Park hillside neighborhood where roadside vegetation threatens safe ingress and egress during a wildfire. The areas of concern include multiple sections of roadway where trees, limbs, and other vegetation overhang the roadway, impeding Fire Apparatus access. In several areas, dead vegetation in the right-of-way extends well into the street. Fire Department personnel report that fire engines must travel down the center of the street to avoid overhanging branches.

This project will focus on vegetation clearance along the roadway, to improve overhead clearance and reduce fuel loads along the sides of the road, to reduce the risk of flame impingement on the roadway in the event of a wildfire. Central Marin Fire Department personnel and FIRESafe MARIN will direct landscape contractors and tree services to focus on the areas most at risk.

Contractors "The Tree Man" and "All Stars Tree Service" were contracted to complete vegetation management work in the Chapman Park neighborhood and surrounding areas. Project work focused on Sausalito Street, Chapman Drive, Quarry Meadows HOA. Multiple tree removals were completed in and adjacent to the public right-of-way, a large parcel adjacent to

and overhanging Sausalito Street was cleared of dead and down vegetation, broom, juniper, and native trees were pruned for structure and tree health and to provide ground and ladder fuel separation.

### BEFORE/DURING/AFTER IMAGES

**BEFORE IMAGES** 