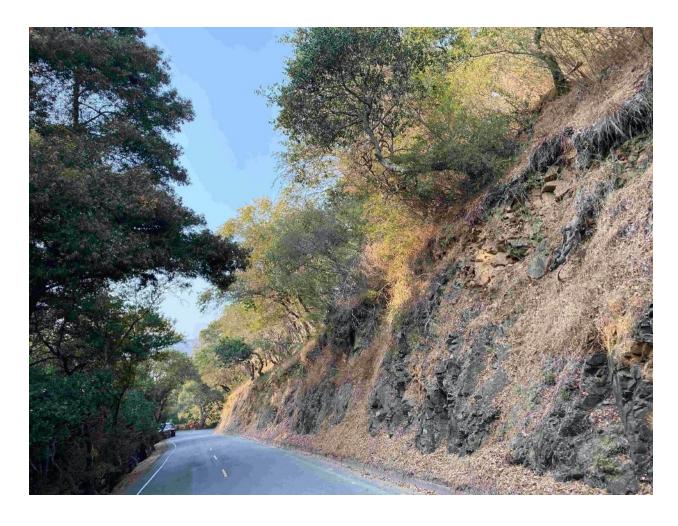

#### **Project Summary/Description**

Central Marin Fire Department, in cooperation with FIRESafe MARIN, has identified roadways in the Chapman Park hillside neighborhood where roadside vegetation threatens safe ingress and egress during a wildfire. The areas of concern include multiple sections of roadway where trees, limbs, and other vegetation overhang the roadway, impeding Fire Apparatus access. In several areas, dead vegetation in the right-of-way extends well into the street. Fire Department personnel report that fire engines must travel down the center of the street to avoid overhanging branches.

This project will focus on vegetation clearance along the roadway, to improve overhead clearance and reduce fuel loads along the sides of the road, to reduce the risk of flame impingement on the roadway in the event of a wildfire. Central Marin Fire Department personnel and FIRESafe MARIN will direct landscape contractors and tree services to focus on the areas most at risk.

### BEFORE/DURING/AFTER IMAGES

**BEFORE IMAGES** 