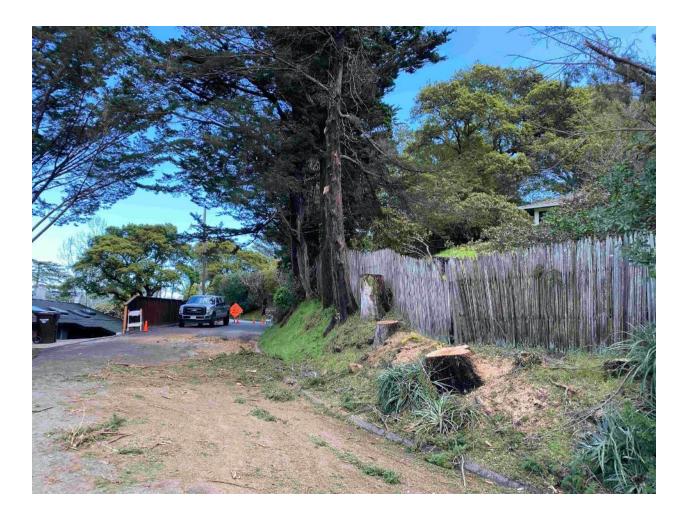

Contractors "The Tree Man" and "All Stars Tree Service" were contracted to complete vegetation management work in the Chapman Park neighborhood and surrounding areas. Project work focused on Sausalito Street, Chapman Drive, Quarry Meadows HOA. Multiple tree removals were completed in and adjacent to the public right-of-way, a large parcel adjacent to

and overhanging Sausalito Street was cleared of dead and down vegetation, broom, juniper, and native trees were pruned for structure and tree health and to provide ground and ladder fuel separation.

### BEFORE/DURING/AFTER IMAGES

**BEFORE IMAGES** 