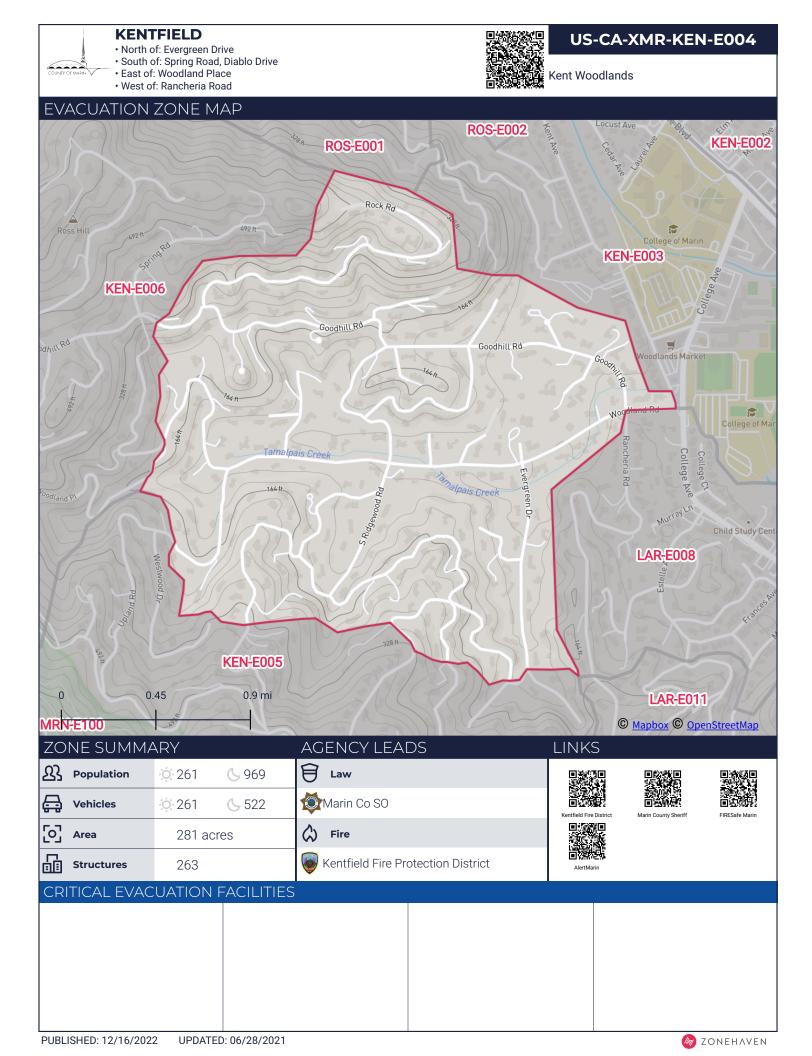

| • North of: Evergreen Drive<br>• South of: Spring Road, Diablo Drive<br>• East of: Woodland Place<br>• West of: Rancheria Road |                                          | US-C          | A-XMR-KEN-E004                                         |
|--------------------------------------------------------------------------------------------------------------------------------|------------------------------------------|---------------|--------------------------------------------------------|
| TRAFFIC CONTROL & POTENTIAL                                                                                                    | EVACUATION ROUTE                         | ROS-E003      | SNR-E512                                               |
| KEN-E006                                                                                                                       | Kentfield                                | KEN-EOO:      | KEN-E001                                               |
| 0 0.45 0.9 mi                                                                                                                  | Noodlands Woodland<br>Murray<br>KEN-E005 | LAR-E008      | LAR-E005<br>Marin Health<br>Medical Center<br>LAR-E006 |
| MRN-E096                                                                                                                       |                                          |               | © Mapbox LOR RTEQ3:2eetMap                             |
| POTENTIAL TRAFFIC CONTROL POIN   ID Rank   Type Name                                                                           |                                          |               | NE RESOURCE SUMMARY                                    |
| POTENTIAL ROUTES                                                                                                               |                                          |               |                                                        |
| Priority Name Descrip                                                                                                          | otion                                    |               |                                                        |
|                                                                                                                                |                                          |               |                                                        |
| POTENTIAL ARRIVAL POINTS                                                                                                       | SPECIAL                                  | ZONE CONSIDER | ATIONS                                                 |
| ID Name                                                                                                                        | Туре                                     |               |                                                        |